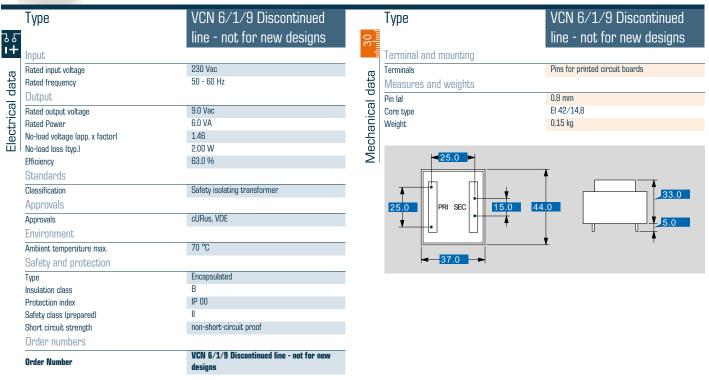

#### Safety isolating transformer VCN 6/1/9 Discontinued line - not for new designs

### Safety isolating transformer VCN 6/1/9 Discontinued line - not for new designs