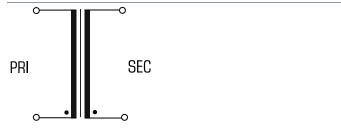

#### Safety isolating transformer VCN 6/1/9 Discontinued line - not for new designs



# Applications

As a mains transformer for adjustment of the voltage and simple electrical isolation.

As a safety isolating transformer for the safe electrical isolation of the input and output sides. The transformer is suitable for creating SELV and PELV circuits because of the limit on the output voltage.

### Sample application



## Standards

Safety isolating transformer to: VDE 0570 Part 2-6, DIN EN 61558-2-6, EN 61558-2-6, IEC 61558-2-6, UL 5085-1/-2, CSA 22.2 No.66



c 🕄 us 🖯 🙆



BLOCK Transformatoren-Elektronik GmbH • Phone +49 4231 678-0 • info@block.eu



### Safety isolating transformer VCN 6/1/9 Discontinued line - not for new designs