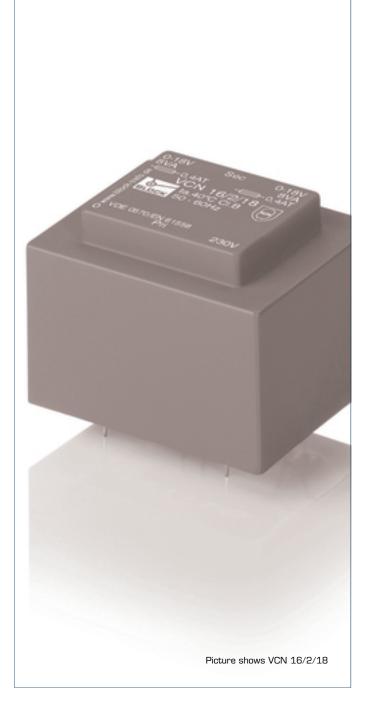

#### Safety isolating transformer VCN 22/2/6 - no longer available



#### Standards

Safety isolating transformer to: VDE 0570 Part 2-6, DIN EN 61558-2-6, EN 61558-2-6, IEC 61558-2-6, UL 5085-1/-2, CSA 22.2 No.66

# Applications

As a mains transformer for adjustment of the voltage and simple electrical isolation.

As a safety isolating transformer for the safe electrical isolation of the input and output sides. The transformer is suitable for creating SELV and PELV circuits because of the limit on the output voltage.

c 🎗 us 🖯 🙆

Approvals

### Sample application







# Safety isolating transformer VCN 22/2/6 - no longer available