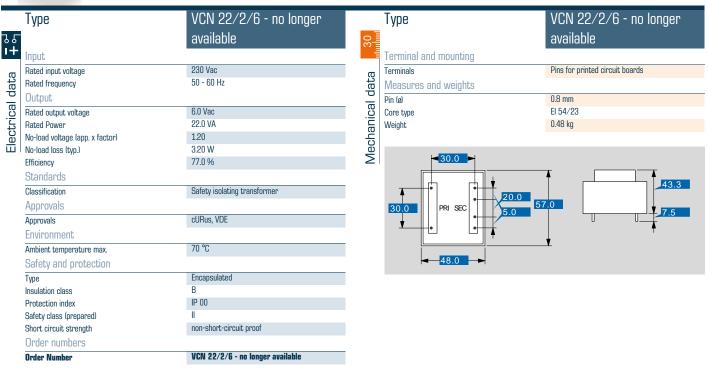

#### Safety isolating transformer VCN 22/2/6 - no longer available

#### Standards

Safety isolating transformer to: VDE 0570 Part 2-6, DIN EN 61558-2-6, EN 61558-2-6, IEC 61558-2-6, UL 5085-1/-2, CSA 22.2 No.66