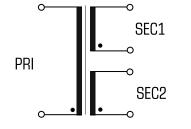

#### Safety isolating transformer VCN 22/2/6 - no longer available



#### Standards

Safety isolating transformer to: VDE 0570 Part 2-6, DIN EN 61558-2-6, EN 61558-2-6, IEC 61558-2-6, UL 5085-1/-2, CSA 22.2 No.66

# Applications

As a mains transformer for adjustment of the voltage and simple electrical isolation.

As a safety isolating transformer for the safe electrical isolation of the input and output sides. The transformer is suitable for creating SELV and PELV circuits because of the limit on the output voltage.

c 🎗 us 🖯 🙆

Approvals

### Sample application







# Safety isolating transformer VCN 22/2/6 - no longer available