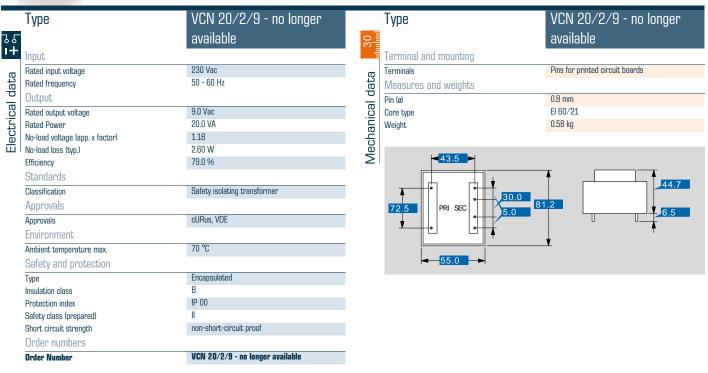

#### Safety isolating transformer VCN 20/2/9 - no longer available

## Safety isolating transformer VCN 20/2/9 - no longer available