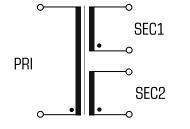

#### Safety isolating transformer VCN 20/2/9 - no longer available



# Applications

As a mains transformer for adjustment of the voltage and simple electrical isolation.

As a safety isolating transformer for the safe electrical isolation of the input and output sides. The transformer is suitable for creating SELV and PELV circuits because of the limit on the output voltage.

c 🎗 us 🖯 🙆

Approvals

#### Sample application



### Standards

Safety isolating transformer to: VDE 0570 Part 2-6, DIN EN 61558-2-6, EN 61558-2-6, IEC 61558-2-6, UL 5085-1/-2, CSA 22.2 No.66



BLOCK Transformatoren-Elektronik GmbH • Phone +49 4231 678-0 • info@block.eu



## Safety isolating transformer VCN 20/2/9 - no longer available