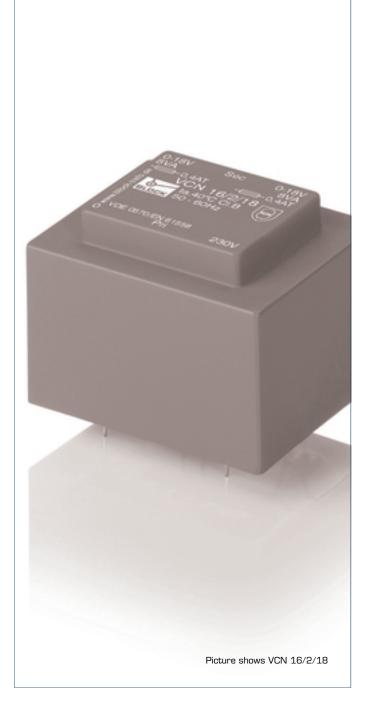

#### Safety isolating transformer VCN 16/2/9 - no longer available



### Standards

Safety isolating transformer to: VDE 0570 Part 2-6, DIN EN 61558-2-6, EN 61558-2-6, IEC 61558-2-6, UL 5085-1/-2, CSA 22.2 No.66

# Applications

As a mains transformer for adjustment of the voltage and simple electrical isolation.

As a safety isolating transformer for the safe electrical isolation of the input and output sides. The transformer is suitable for creating SELV and PELV circuits because of the limit on the output voltage.

c 🎗 us 🖯 🙆

Approvals

## Sample application







## Safety isolating transformer VCN 16/2/9 - no longer available