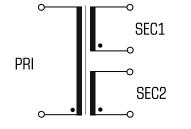

#### Safety isolating transformer VCN 16/2/9 - no longer available



### Standards

Safety isolating transformer to: VDE 0570 Part 2-6, DIN EN 61558-2-6, EN 61558-2-6, IEC 61558-2-6, UL 5085-1/-2, CSA 22.2 No.66

# Applications

As a mains transformer for adjustment of the voltage and simple electrical isolation.

As a safety isolating transformer for the safe electrical isolation of the input and output sides. The transformer is suitable for creating SELV and PELV circuits because of the limit on the output voltage.

c 🎗 us 🖯 🙆

Approvals

## Sample application







## Safety isolating transformer VCN 16/2/9 - no longer available