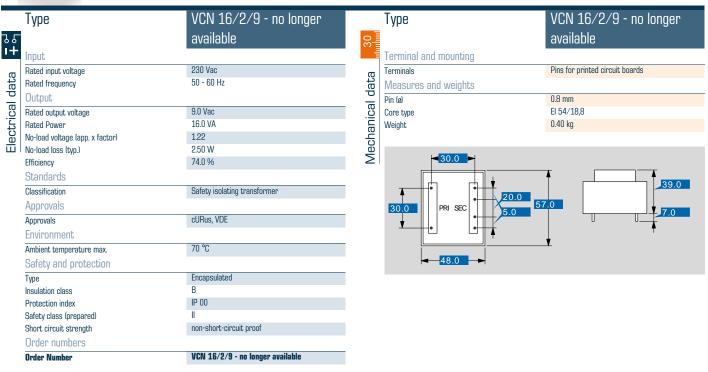

#### Safety isolating transformer VCN 16/2/9 - no longer available

### Standards

Safety isolating transformer to: VDE 0570 Part 2-6, DIN EN 61558-2-6, EN 61558-2-6, IEC 61558-2-6, UL 5085-1/-2, CSA 22.2 No.66

# Applications

As a mains transformer for adjustment of the voltage and simple electrical isolation.

As a safety isolating transformer for the safe electrical isolation of the input and output sides. The transformer is suitable for creating SELV and PELV circuits because of the limit on the output voltage.

c 🎗 us 🖯 🙆

Approvals