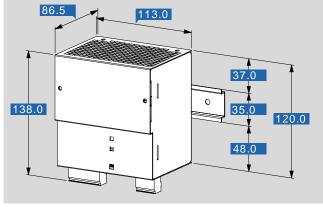

### PSR 500/24-10 - no longer available

|                 | Туре                                       | PSR 500/24-10 - no longer           |
|-----------------|--------------------------------------------|-------------------------------------|
| <b>+</b>        |                                            | available                           |
| +               | Input                                      |                                     |
|                 | Input rated voltage                        | 3 x 400 V                           |
| 2               | Input voltage range                        | 325 - 550 Vac                       |
| Š               | Input rated current (rated load)           | 3 x 0.6 A (400 Vac)                 |
| ğ               | Low-inrush current                         | typ. <20 As                         |
| =               | Rated frequency range                      | 50 - 60 Hz                          |
| LIEUN IUAI UAIA | Input fuse internal                        |                                     |
| Ĭ               | Recommended back-up fuse (circuit breaker) | 3 x C10 or B16                      |
|                 | Mains buffering (rated load)               | >10 ms by 400 Vac                   |
|                 | Output                                     |                                     |
|                 | Output rated voltage                       | 24 Vdc                              |
|                 | Output voltage range                       | 22.8 - 28.8 Vdc, adjustable         |
|                 | Output rated current                       | 10.00 A                             |
|                 | Serial operation                           | Yes                                 |
|                 | Parallel connection                        | Yes                                 |
|                 | Efficiency                                 | 83.0 %                              |
|                 | Signaling                                  |                                     |
|                 | Power Good (DC OK)                         |                                     |
|                 | Approvals                                  |                                     |
|                 | Approvals                                  |                                     |
|                 | Environment                                |                                     |
|                 | Ambient temperature                        |                                     |
|                 | Storage temperature                        | -25° C to +85° C                    |
|                 | Derating                                   | -3 %/K from > +40° C                |
|                 | Safety and protection                      |                                     |
|                 | Protection index                           | IP 20                               |
|                 | Safety class                               | 1                                   |
|                 | Accessory                                  |                                     |
|                 | Wall mounting                              | WH (optional)                       |
|                 | Catalogue logic                            |                                     |
|                 |                                            | Not for new designs                 |
|                 |                                            | Alternative type PC-0324-100-0      |
|                 | Order numbers                              |                                     |
|                 | Order Number                               | PSR 500/24-10 - no longer available |