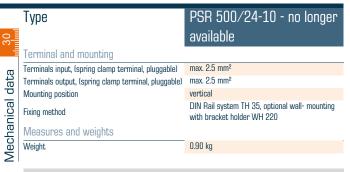

### PSR 500/24-10 - no longer available

|                 | Туре                                       | PSR 500/24-10 - no longer           |
|-----------------|--------------------------------------------|-------------------------------------|
| <b>+</b>        |                                            | available                           |
| +               | Input                                      |                                     |
|                 | Input rated voltage                        | 3 x 400 V                           |
| 2               | Input voltage range                        | 325 - 550 Vac                       |
| Š               | Input rated current (rated load)           | 3 x 0.6 A (400 Vac)                 |
| ğ               | Low-inrush current                         | typ. <20 As                         |
| =               | Rated frequency range                      | 50 - 60 Hz                          |
| LIEUN IUAI UAIA | Input fuse internal                        |                                     |
| Ĭ               | Recommended back-up fuse (circuit breaker) | 3 x C10 or B16                      |
|                 | Mains buffering (rated load)               | >10 ms by 400 Vac                   |
|                 | Output                                     |                                     |
|                 | Output rated voltage                       | 24 Vdc                              |
|                 | Output voltage range                       | 22.8 - 28.8 Vdc, adjustable         |
|                 | Output rated current                       | 10.00 A                             |
|                 | Serial operation                           | Yes                                 |
|                 | Parallel connection                        | Yes                                 |
|                 | Efficiency                                 | 83.0 %                              |
|                 | Signaling                                  |                                     |
|                 | Power Good (DC OK)                         |                                     |
|                 | Approvals                                  |                                     |
|                 | Approvals                                  |                                     |
|                 | Environment                                |                                     |
|                 | Ambient temperature                        |                                     |
|                 | Storage temperature                        | -25° C to +85° C                    |
|                 | Derating                                   | -3 %/K from > +40° C                |
|                 | Safety and protection                      |                                     |
|                 | Protection index                           | IP 20                               |
|                 | Safety class                               | 1                                   |
|                 | Accessory                                  |                                     |
|                 | Wall mounting                              | WH (optional)                       |
|                 | Catalogue logic                            |                                     |
|                 |                                            | Not for new designs                 |
|                 |                                            | Alternative type PC-0324-100-0      |
|                 | Order numbers                              |                                     |
|                 | Order Number                               | PSR 500/24-10 - no longer available |