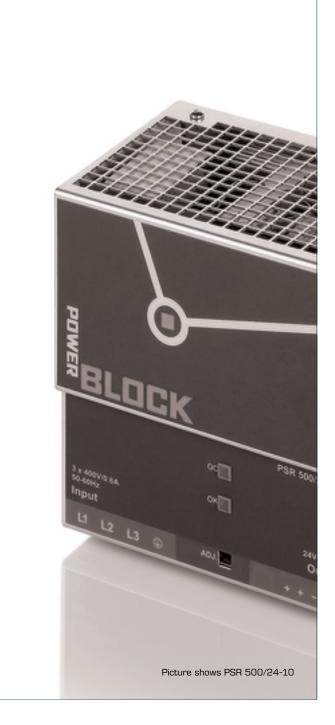

#### PSR 500/24-10 - no longer available

### PSR 500/24-10 - no longer available

|                 | Туре                                       | PSR 500/24-10 - no longer           |
|-----------------|--------------------------------------------|-------------------------------------|
| <b>+</b>        |                                            | available                           |
| +               | Input                                      |                                     |
|                 | Input rated voltage                        | 3 x 400 V                           |
| 2               | Input voltage range                        | 325 - 550 Vac                       |
| Š               | Input rated current (rated load)           | 3 x 0.6 A (400 Vac)                 |
| ğ               | Low-inrush current                         | typ. <20 As                         |
| =               | Rated frequency range                      | 50 - 60 Hz                          |
| LIEUN IUAI UAIA | Input fuse internal                        |                                     |
| Ĭ               | Recommended back-up fuse (circuit breaker) | 3 x C10 or B16                      |
|                 | Mains buffering (rated load)               | >10 ms by 400 Vac                   |
|                 | Output                                     |                                     |
|                 | Output rated voltage                       | 24 Vdc                              |
|                 | Output voltage range                       | 22.8 - 28.8 Vdc, adjustable         |
|                 | Output rated current                       | 10.00 A                             |
|                 | Serial operation                           | Yes                                 |
|                 | Parallel connection                        | Yes                                 |
|                 | Efficiency                                 | 83.0 %                              |
|                 | Signaling                                  |                                     |
|                 | Power Good (DC OK)                         |                                     |
|                 | Approvals                                  |                                     |
|                 | Approvals                                  |                                     |
|                 | Environment                                |                                     |
|                 | Ambient temperature                        |                                     |
|                 | Storage temperature                        | -25° C to +85° C                    |
|                 | Derating                                   | -3 %/K from > +40° C                |
|                 | Safety and protection                      |                                     |
|                 | Protection index                           | IP 20                               |
|                 | Safety class                               | 1                                   |
|                 | Accessory                                  |                                     |
|                 | Wall mounting                              | WH (optional)                       |
|                 | Catalogue logic                            |                                     |
|                 |                                            | Not for new designs                 |
|                 |                                            | Alternative type PC-0324-100-0      |
|                 | Order numbers                              |                                     |
|                 | Order Number                               | PSR 500/24-10 - no longer available |