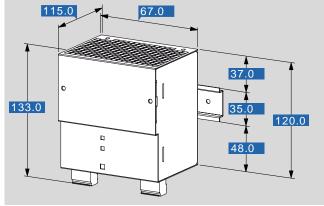

## PSR 230/24-5 - no longer available

| Туре                                       | PSR 230/24-5 - no longer                              |
|--------------------------------------------|-------------------------------------------------------|
|                                            | available                                             |
| Input                                      |                                                       |
| Input rated voltage                        | 100 - 240 Vac                                         |
| Input voltage range                        | 90 - 264 Vac                                          |
| Input rated current (rated load)           | 1.2 A (230 Vac)                                       |
| Low-inrush current                         | typ. <30 Ap                                           |
| Rated frequency range                      | 50 - 60 Hz                                            |
| Input fuse internal                        | 4 A (slow-blow)                                       |
| Recommended back-up fuse (circuit breaker) | C10 or B10                                            |
| Mains buffering (rated load)               | >20 ms                                                |
| Output                                     |                                                       |
| Output rated voltage                       | 24 Vdc                                                |
| Output voltage range                       | 22 - 28.8 Vdc, adjustable                             |
| Output rated current                       | 5.00 A                                                |
| Resistance to reverse feed max.            | 30 Vdc                                                |
| Parallel connection                        | Yes                                                   |
| Serial operation                           | Yes                                                   |
| Overload behaviour                         | Constant current                                      |
| Efficiency                                 | 90.0 %                                                |
| Signaling                                  |                                                       |
| Power Good (DC OK)                         | LED green                                             |
| Approvals                                  |                                                       |
| Approvals                                  | cURus, cULus, GL                                      |
| Environment                                |                                                       |
| Ambient temperature                        | -10 °C to +70 °C                                      |
| Storage temperature                        | -25 °C to +85 °C                                      |
| Derating                                   | -3 %/K > +55° C                                       |
| Safety and protection                      |                                                       |
| Protection index                           | IP 20                                                 |
| Safety class                               | I                                                     |
| Accessory                                  |                                                       |
| Wall mounting                              | WH (optional)                                         |
| Catalogue logic                            |                                                       |
|                                            | Not for new designs<br>Alternative type PC-0124-050-0 |
| Order numbers                              |                                                       |
| Order Number                               | PSR 230/24-5 - no longer available                    |
|                                            |                                                       |