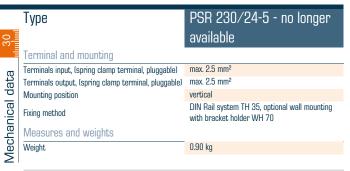

#### PSR 230/24-5 - no longer available

## PSR 230/24-5 - no longer available

| Туре                                       | PSR 230/24-5 - no longer                              |
|--------------------------------------------|-------------------------------------------------------|
|                                            | available                                             |
| Input                                      |                                                       |
| Input rated voltage                        | 100 - 240 Vac                                         |
| Input voltage range                        | 90 - 264 Vac                                          |
| Input rated current (rated load)           | 1.2 A (230 Vac)                                       |
| Low-inrush current                         | typ. <30 Ap                                           |
| Rated frequency range                      | 50 - 60 Hz                                            |
| Input fuse internal                        | 4 A (slow-blow)                                       |
| Recommended back-up fuse (circuit breaker) | C10 or B10                                            |
| Mains buffering (rated load)               | >20 ms                                                |
| Output                                     |                                                       |
| Output rated voltage                       | 24 Vdc                                                |
| Output voltage range                       | 22 - 28.8 Vdc, adjustable                             |
| Output rated current                       | 5.00 A                                                |
| Resistance to reverse feed max.            | 30 Vdc                                                |
| Parallel connection                        | Yes                                                   |
| Serial operation                           | Yes                                                   |
| Overload behaviour                         | Constant current                                      |
| Efficiency                                 | 90.0 %                                                |
| Signaling                                  |                                                       |
| Power Good (DC OK)                         | LED green                                             |
| Approvals                                  |                                                       |
| Approvals                                  | cURus, cULus, GL                                      |
| Environment                                |                                                       |
| Ambient temperature                        | -10 °C to +70 °C                                      |
| Storage temperature                        | -25 °C to +85 °C                                      |
| Derating                                   | -3 %/K > +55° C                                       |
| Safety and protection                      |                                                       |
| Protection index                           | IP 20                                                 |
| Safety class                               | I                                                     |
| Accessory                                  |                                                       |
| Wall mounting                              | WH (optional)                                         |
| Catalogue logic                            |                                                       |
|                                            | Not for new designs<br>Alternative type PC-0124-050-0 |
| Order numbers                              |                                                       |
| Order Number                               | PSR 230/24-5 - no longer available                    |
|                                            |                                                       |