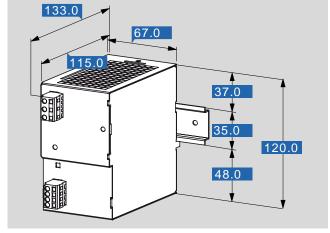

# PSR 230/12-8 - no longer available

|                 | Туре                                       | PSR 230/12-8 - no longer                                          |
|-----------------|--------------------------------------------|-------------------------------------------------------------------|
| յ <b>+</b>      |                                            | available                                                         |
|                 | Input                                      |                                                                   |
| Electrical data | Input rated voltage                        | 100 - 240 Vac                                                     |
|                 | Input voltage range                        | 97 - 264 Vac                                                      |
|                 | Input rated current (rated load)           | 1.2 A (230 Vac)                                                   |
|                 | Low-inrush current                         | typ. <50 Ap                                                       |
|                 | Rated frequency range                      | 50 - 60 Hz                                                        |
|                 | Input fuse internal                        | 4 A (slow-blow)                                                   |
|                 | Recommended back-up fuse (circuit breaker) | C10 or B16                                                        |
|                 | Mains buffering (rated load)               | >20 ms                                                            |
|                 | Output                                     |                                                                   |
|                 | Output rated voltage                       | 12 Vdc                                                            |
|                 | Output voltage range                       | 11 - 15 Vdc, adjustable                                           |
|                 | Output rated current                       | 8.00 A                                                            |
|                 | Resistance to reverse feed max.            | 20 Vdc                                                            |
|                 | Parallel connection                        | Yes                                                               |
|                 | Serial operation                           | Yes                                                               |
|                 | Overload behaviour                         | Constant current                                                  |
|                 | Efficiency                                 | 87.0 %                                                            |
|                 | Signaling                                  |                                                                   |
|                 | Power Good (DC OK)                         | LED green                                                         |
|                 | Approvals                                  |                                                                   |
|                 | Approvals                                  | GL                                                                |
|                 | Environment                                |                                                                   |
|                 | Ambient temperature                        | -10 °C to +70 °C                                                  |
|                 | Storage temperature                        | -25 °C to +85 °C                                                  |
|                 | Derating                                   | -3 %/K > +50° C                                                   |
|                 | Safety and protection                      |                                                                   |
|                 | Protection index                           | IP 20                                                             |
|                 | Safety class                               | I                                                                 |
|                 | Accessory                                  |                                                                   |
|                 | Wall mounting                              | WH (optional)                                                     |
|                 | Catalogue logic                            |                                                                   |
|                 |                                            | Not for new designs Alternative type PM-0112-070-0, PC-0112-150-0 |
|                 | Order numbers                              |                                                                   |
|                 | Order Number                               | PSR 230/12-8 - no longer available                                |
|                 |                                            |                                                                   |