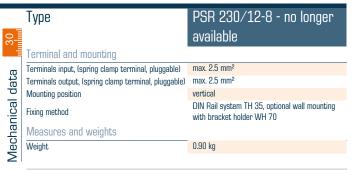

# PSR 230/12-8 - no longer available

|                 | Туре                                       | PSR 230/12-8 - no longer                                          |
|-----------------|--------------------------------------------|-------------------------------------------------------------------|
| յ <b>+</b>      |                                            | available                                                         |
|                 | Input                                      |                                                                   |
| Electrical data | Input rated voltage                        | 100 - 240 Vac                                                     |
|                 | Input voltage range                        | 97 - 264 Vac                                                      |
|                 | Input rated current (rated load)           | 1.2 A (230 Vac)                                                   |
|                 | Low-inrush current                         | typ. <50 Ap                                                       |
|                 | Rated frequency range                      | 50 - 60 Hz                                                        |
|                 | Input fuse internal                        | 4 A (slow-blow)                                                   |
|                 | Recommended back-up fuse (circuit breaker) | C10 or B16                                                        |
|                 | Mains buffering (rated load)               | >20 ms                                                            |
|                 | Output                                     |                                                                   |
|                 | Output rated voltage                       | 12 Vdc                                                            |
|                 | Output voltage range                       | 11 - 15 Vdc, adjustable                                           |
|                 | Output rated current                       | 8.00 A                                                            |
|                 | Resistance to reverse feed max.            | 20 Vdc                                                            |
|                 | Parallel connection                        | Yes                                                               |
|                 | Serial operation                           | Yes                                                               |
|                 | Overload behaviour                         | Constant current                                                  |
|                 | Efficiency                                 | 87.0 %                                                            |
|                 | Signaling                                  |                                                                   |
|                 | Power Good (DC OK)                         | LED green                                                         |
|                 | Approvals                                  |                                                                   |
|                 | Approvals                                  | GL                                                                |
|                 | Environment                                |                                                                   |
|                 | Ambient temperature                        | -10 °C to +70 °C                                                  |
|                 | Storage temperature                        | -25 °C to +85 °C                                                  |
|                 | Derating                                   | -3 %/K > +50° C                                                   |
|                 | Safety and protection                      |                                                                   |
|                 | Protection index                           | IP 20                                                             |
|                 | Safety class                               | I                                                                 |
|                 | Accessory                                  |                                                                   |
|                 | Wall mounting                              | WH (optional)                                                     |
|                 | Catalogue logic                            |                                                                   |
|                 |                                            | Not for new designs Alternative type PM-0112-070-0, PC-0112-150-0 |
|                 | Order numbers                              |                                                                   |
|                 | Order Number                               | PSR 230/12-8 - no longer available                                |
|                 |                                            |                                                                   |