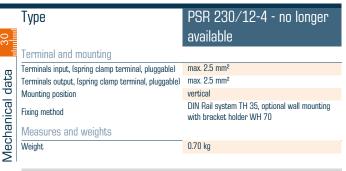

#### PSR 230/12-4 - no longer available

# PSR 230/12-4 - no longer available

|                 | Туре                                       | PSR 230/12-4 - no longer                              |
|-----------------|--------------------------------------------|-------------------------------------------------------|
| <b>+</b>        |                                            | available                                             |
|                 | Input                                      |                                                       |
| Electrical data | Input rated voltage                        | 100 - 240 Vac                                         |
|                 | Input voltage range                        | 90 - 264 Vac                                          |
|                 | Input rated current (rated load)           | 0.6 A (230 Vac)                                       |
|                 | Low-inrush current                         | typ. <30 Ap                                           |
|                 | Rated frequency range                      | 50 - 60 Hz                                            |
| ថ្ល             | Input fuse internal                        | 4 A (slow-blow)                                       |
| Ele             | Recommended back-up fuse (circuit breaker) | C10 or B10                                            |
|                 | Mains buffering (rated load)               | >20 ms                                                |
|                 | Output                                     |                                                       |
|                 | Output rated voltage                       | 12 Vdc                                                |
|                 | Output voltage range                       | 11 - 15 Vdc, adjustable                               |
|                 | Output rated current                       | 4.00 A                                                |
|                 | Resistance to reverse feed max.            | 20 Vdc                                                |
|                 | Parallel connection                        | Yes                                                   |
|                 | Serial operation                           | Yes                                                   |
|                 | Overload behaviour                         | Constant current                                      |
|                 | Efficiency                                 | 89.0 %                                                |
|                 | Signaling                                  |                                                       |
|                 | Power Good (DC OK)                         | LED green                                             |
|                 | Approvals                                  |                                                       |
|                 | Approvals                                  | GL                                                    |
|                 | Environment                                |                                                       |
|                 | Ambient temperature                        | -10 °C to +70 °C                                      |
|                 | Storage temperature                        | -25 °C to +85 °C                                      |
|                 | Derating                                   | -3 %/K > +50° C                                       |
|                 | Safety and protection                      |                                                       |
|                 | Protection index                           | IP 20                                                 |
|                 | Safety class                               | I                                                     |
|                 | Accessory                                  |                                                       |
|                 | Wall mounting                              | WH (optional)                                         |
|                 | Catalogue logic                            |                                                       |
|                 | -                                          | Not for new designs<br>Alternative type PM-0112-040-0 |
|                 | Order numbers                              |                                                       |
|                 | Order Number                               | PSR 230/12-4 - no longer available                    |
|                 |                                            |                                                       |