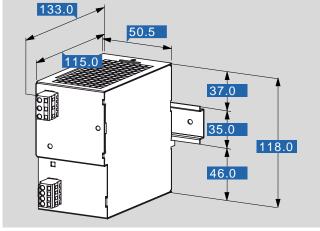

|                                                       |
|                 | Wall mounting                              | WH (optional)                                         |
|                 | Catalogue logic                            |                                                       |
|                 | -                                          | Not for new designs<br>Alternative type PM-0112-040-0 |
|                 | Order numbers                              |                                                       |
|                 | Order Number                               | PSR 230/12-4 - no longer available                    |
|                 |                                            |                                                       |