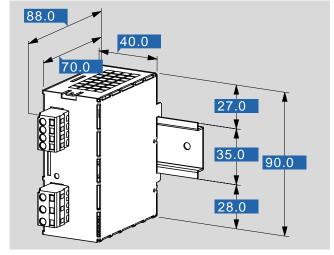

# PSR 230/12-2 - no longer available

|                 | Туре                                       | PSR 230/12-2 - no longer                              |
|-----------------|--------------------------------------------|-------------------------------------------------------|
| ı <b>+</b>      |                                            | available                                             |
| +               | Input                                      |                                                       |
| Electrical data | Input rated voltage                        | 100 - 240 Vac                                         |
|                 | Input voltage range                        | 90 - 264 Vac                                          |
|                 | Input rated current (rated load)           | 0.3 A (230 Vac)                                       |
|                 | Low-inrush current                         | typ. <25 Ap                                           |
|                 | Rated frequency range                      | 50 - 60 Hz                                            |
|                 | Input fuse internal                        | 2 A (slow-blow)                                       |
|                 | Recommended back-up fuse (circuit breaker) | C10 or B10                                            |
|                 | Mains buffering (rated load)               | >20 ms                                                |
|                 | Output                                     |                                                       |
|                 | Output rated voltage                       | 12 Vdc                                                |
|                 | Output voltage range                       | 11 - 15 Vdc, adjustable                               |
|                 | Output rated current                       | 2.00 A                                                |
|                 | Resistance to reverse feed max.            | 20 Vdc                                                |
|                 | Parallel connection                        | Yes                                                   |
|                 | Serial operation                           | Yes                                                   |
|                 | Overload behaviour                         | Constant current                                      |
|                 | Efficiency                                 | 80.0 %                                                |
|                 | Signaling                                  |                                                       |
|                 | Power Good (DC OK)                         | LED green                                             |
|                 | Approvals                                  |                                                       |
|                 | Approvals                                  | GL                                                    |
|                 | Environment                                |                                                       |
|                 | Ambient temperature                        | -10 °C to +70 °C                                      |
|                 | Storage temperature                        | -25 °C to +85 °C                                      |
|                 | Derating                                   | -3 %/K > +50° C                                       |
|                 | Safety and protection                      |                                                       |
|                 | Protection index                           | IP 20                                                 |
|                 | Safety class                               | I                                                     |
|                 | Accessory                                  |                                                       |
|                 | Wall mounting                              | WH (optional)                                         |
|                 | Catalogue logic                            |                                                       |
|                 |                                            | Not for new designs<br>Alternative type PM-0112-020-0 |
|                 | Order numbers                              |                                                       |
|                 | Order Number                               | PSR 230/12-2 - no longer available                    |