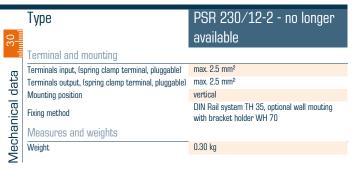

# PSR 230/12-2 - no longer available

|                 | Туре                                       | PSR 230/12-2 - no longer                              |
|-----------------|--------------------------------------------|-------------------------------------------------------|
| ı <b>+</b>      |                                            | available                                             |
| +               | Input                                      |                                                       |
| Electrical data | Input rated voltage                        | 100 - 240 Vac                                         |
|                 | Input voltage range                        | 90 - 264 Vac                                          |
|                 | Input rated current (rated load)           | 0.3 A (230 Vac)                                       |
|                 | Low-inrush current                         | typ. <25 Ap                                           |
|                 | Rated frequency range                      | 50 - 60 Hz                                            |
|                 | Input fuse internal                        | 2 A (slow-blow)                                       |
|                 | Recommended back-up fuse (circuit breaker) | C10 or B10                                            |
|                 | Mains buffering (rated load)               | >20 ms                                                |
|                 | Output                                     |                                                       |
|                 | Output rated voltage                       | 12 Vdc                                                |
|                 | Output voltage range                       | 11 - 15 Vdc, adjustable                               |
|                 | Output rated current                       | 2.00 A                                                |
|                 | Resistance to reverse feed max.            | 20 Vdc                                                |
|                 | Parallel connection                        | Yes                                                   |
|                 | Serial operation                           | Yes                                                   |
|                 | Overload behaviour                         | Constant current                                      |
|                 | Efficiency                                 | 80.0 %                                                |
|                 | Signaling                                  |                                                       |
|                 | Power Good (DC OK)                         | LED green                                             |
|                 | Approvals                                  |                                                       |
|                 | Approvals                                  | GL                                                    |
|                 | Environment                                |                                                       |
|                 | Ambient temperature                        | -10 °C to +70 °C                                      |
|                 | Storage temperature                        | -25 °C to +85 °C                                      |
|                 | Derating                                   | -3 %/K > +50° C                                       |
|                 | Safety and protection                      |                                                       |
|                 | Protection index                           | IP 20                                                 |
|                 | Safety class                               | I                                                     |
|                 | Accessory                                  |                                                       |
|                 | Wall mounting                              | WH (optional)                                         |
|                 | Catalogue logic                            |                                                       |
|                 |                                            | Not for new designs<br>Alternative type PM-0112-020-0 |
|                 | Order numbers                              |                                                       |
|                 | Order Number                               | PSR 230/12-2 - no longer available                    |