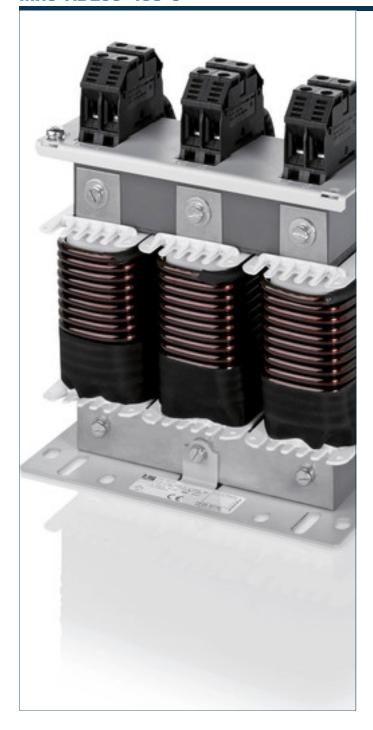

#### Motor reactor

#### MR3-AD100-483-0

# Motor reactor MR3-AD100-483-0

|                 | Type                           | MR3-AD100-483-0  |
|-----------------|--------------------------------|------------------|
| Ĵ٢              | Operating data                 |                  |
| 1+              | Rated voltage                  | 3 x 480 Vac      |
| Electrical data | Rated current                  | 100 A            |
|                 | for motor rated output approx. | 56.00 kW         |
|                 | Inductance                     | 0.230 mH         |
|                 | Rated frequency                | 0 - 60 Hz        |
|                 | Output                         |                  |
|                 | Switching frequency            | 2 – 10 kHz       |
|                 | Approvals                      |                  |
|                 | Approvals                      | cULus            |
|                 | Environment                    |                  |
|                 | Ambient temperature            | -10 °C - + 50 °C |
|                 | Safety and protection          |                  |
|                 | Туре                           | Open type        |
|                 | Protection index               | IP 00            |
|                 | Test voltage                   | 4000 Vac, 50 Hz  |
|                 | Max. temp. rise                | 135 °C           |
|                 | Order numbers                  |                  |
|                 | Order Number                   | MR3-AD100-483-0  |