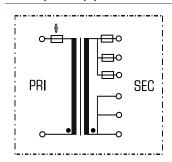

#### HIT 250 Discontinued line - not for new designs



### Advantages

Integrated short circuit and overload protection

Very good moisture protection and low noise thanks to XtraDenseFill resinencapsulation  $% \left( 1\right) =\left( 1\right) +\left( 1\right) +\left($ 

Screw terminals under cover with strain relief

# **Applications**

Safety isolating transformer for 12 V halogen lamps for the safe electrical isolation of the input and output sides. The transformer is suitable for creating SELV and PELV circuits because of the limit on the output voltage.

## Sample application



#### Standards

Safety isolating transformer for halogen lamps to: VDE 0570 Teil 2-6, DIN EN 61558-2-6, EN 61558-2-6, IEC 61558-2-6

**Approvals** 







# Safety isolating transformer HIT 250 Discontinued line - not for new designs

| Туре                                                                         | HIT 250 Discontinued line -                     |            | Туре                  |          | HIT 250 Discontinued line                           |
|------------------------------------------------------------------------------|-------------------------------------------------|------------|-----------------------|----------|-----------------------------------------------------|
| S & Innut                                                                    | not for new desi