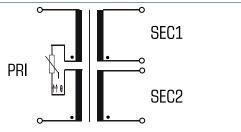

### Advantages

Minimum size at high output

Low height

Integrated overload protection using PTC in the input

Double output voltage for series or parallel connection

Permanent corrosion protection, high insulation value and maximum electrical reliability thanks to XtraDenseFill resin encapsulation