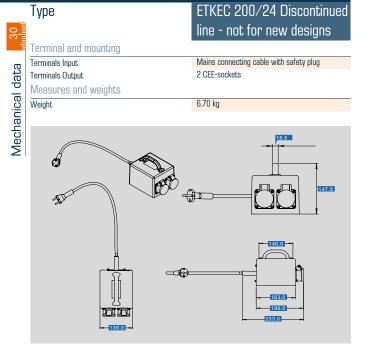

### ETKEC 200/24 Discontinued line - not for new designs

# ETKEC 200/24 Discontinued line - not for new designs

|                 | Туре                     | ETKEC 200/24 Discontinued                            |
|-----------------|--------------------------|------------------------------------------------------|
| ĴĹ              |                          | line - not for new designs                           |
| 1+              | Input                    |                                                      |
| _ m             | Rated input voltage      | 230 Vac                                              |
| atí             | Rated frequency          | 50 - 60 Hz                                           |
| р               | Output                   |                                                      |
| G               | Rated output voltage     | 24 Vac                                               |
| 다               | Rated Power              | 200 VA                                               |
| Electrical data | Environment              |                                                      |
| ш               | Ambient temperature max. | 40 °C                                                |
|                 | Safety and protection    |                                                      |
|                 | Туре                     | Resin encapsulated transformer                       |
|                 | Insulation class         | E                                                    |
|                 | Protection index         | IP 44                                                |
|                 | Safety class             | II                                                   |
|                 | Short circuit strength   | non-inherently short-circuit proof                   |
|                 | Test voltage             | 3750 Vac, 50 Hz                                      |
|                 | Order numbers            |                                                      |
|                 | Order Number             | ETKEC 200/24 Discontinued line - not for new designs |