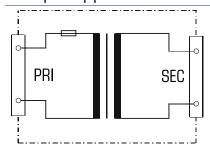

### **Applications**

Safety isolating transformer for the safe electrical isolation of the input and output sides. The transformer is suitable for creating SELV and PELV circuits because of the limit on the output voltage.

## Sample application