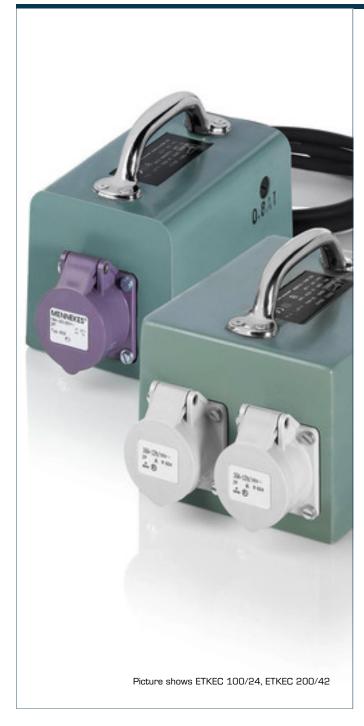

#### Advantages

Integrated short circuit and overload protection

Very good moisture protection and low noise thanks to resin encapsulation

High degree of protection

Carrying handle, mains connecting lead and CEE socket for mobile use

# ETKEC 200/24 Discontinued line - not for new designs

|                 | Туре                     | ETKEC 200/24 Discontinued                            |
|-----------------|--------------------------|------------------------------------------------------|
| ĴĹ              |                          | line - not for new designs                           |
| 1+              | Input                    |                                                      |
| _ m             | Rated input voltage      | 230 Vac                                              |
| atí             | Rated frequency          | 50 - 60 Hz                                           |
| р               | Output                   |                                                      |
| G               | Rated output voltage     | 24 Vac                                               |
| 다               | Rated Power              | 200 VA                                               |
| Electrical data | Environment              |                                                      |
| ш               | Ambient temperature max. | 40 °C                                                |
|                 | Safety and protection    |                                                      |
|                 | Туре                     | Resin encapsulated transformer                       |
|                 | Insulation class         | E                                                    |
|                 | Protection index         | IP 44                                                |
|                 | Safety class             | II                                                   |
|                 | Short circuit strength   | non-inherently short-circuit proof                   |
|                 | Test voltage             | 3750 Vac, 50 Hz                                      |
|                 | Order numbers            |                                                      |
|                 | Order Number             | ETKEC 200/24 Discontinued line - not for new designs |