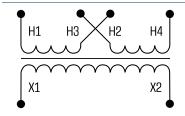

## **Applications**

As a separating transformer for adjustment of the voltage and simple electrical

## Sample application