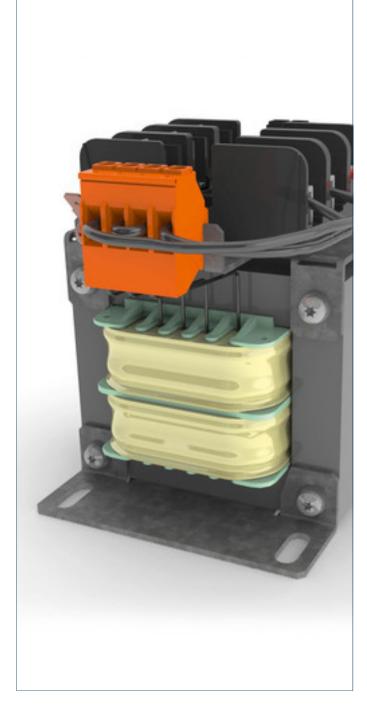

# Separating transformer CT-200-048-12-1

| Туре                                                                    | CT-200-048-12-1         |
|-------------------------------------------------------------------------|-------------------------|
| रू Input                                                                |                         |
| Rated input voltage                                                     | 2 x 240 Vac             |
| Rated input current                                                     | 2 x 4,3 Aac             |
| <u></u> Output                                                          |                         |
| Rated output voltage                                                    | 120 Vac                 |
| Rated Power                                                             | 2.000 VA                |
| Output Rated output voltage Rated Power Approvals Approvals Environment |                         |
| Approvals                                                               | cURus, EAC              |
| Environment                                                             |                         |
| Ambient temperature                                                     | max. 40 °C              |
| Type of cooling                                                         | self-cooling            |
| Safety and protection                                                   |                         |
| Туре                                                                    | Open type               |
| Insulation class                                                        | B, class 130            |
| Protection index                                                        | IP 00                   |
| Safety class (prepared)                                                 | 1                       |
| Short circuit strength                                                  | non-short-circuit proof |
| Order numbers                                                           |                         |
| Order Number                                                            | CT-200-048-12-1         |