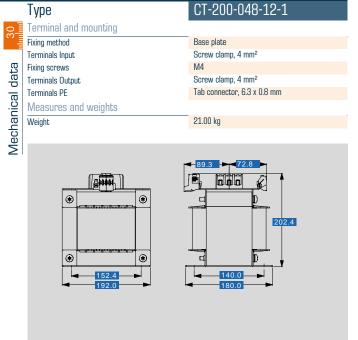

# Separating transformer CT-200-048-12-1

| Туре                                                                    | CT-200-048-12-1         |
|-------------------------------------------------------------------------|-------------------------|
| रू Input                                                                |                         |
| Rated input voltage                                                     | 2 x 240 Vac             |
| Rated input current                                                     | 2 x 4,3 Aac             |
| <u></u> Output                                                          |                         |
| Rated output voltage                                                    | 120 Vac                 |
| Rated Power                                                             | 2.000 VA                |
| Output Rated output voltage Rated Power Approvals Approvals Environment |                         |
| Approvals                                                               | cURus, EAC              |
| Environment                                                             |                         |
| Ambient temperature                                                     | max. 40 °C              |
| Type of cooling                                                         | self-cooling            |
| Safety and protection                                                   |                         |
| Туре                                                                    | Open type               |
| Insulation class                                                        | B, class 130            |
| Protection index                                                        | IP 00                   |
| Safety class (prepared)                                                 | 1                       |
| Short circuit strength                                                  | non-short-circuit proof |
| Order numbers                                                           |                         |
| Order Number                                                            | CT-200-048-12-1         |