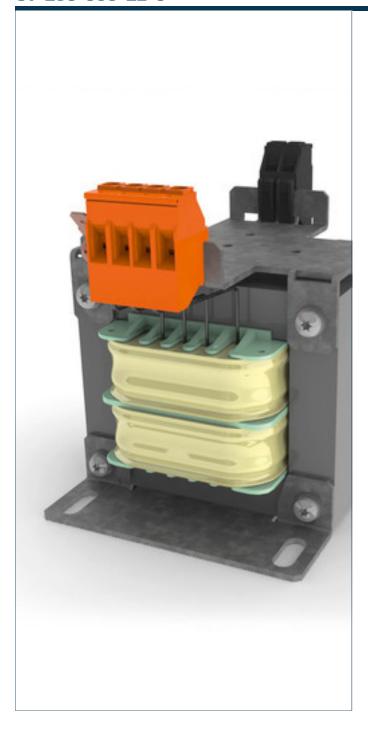

# Separating transformer CT-150-060-12-0

|                 | Туре                    | CT-150-060-12-0         |                 |
|-----------------|-------------------------|-------------------------|-----------------|
| Ĵ٢              | Input                   |                         | 30              |
| 1+              | Rated input voltage     | 600 Vac                 | (1)             |
|                 | Rated input current     | 2.6 Aac                 |                 |
| ţ2              | Output                  |                         | ţ               |
| 9               | Rated output voltage    | 120 Vac                 | - ((            |
| ō               | Rated Power             | 1,500 VA                | α               |
| Electrical data | Approvals               |                         | . 2             |
| 덣               | Approvals               | cURus, EAC              | <u> </u>        |
| Ш               | Environment             |                         | Machanical data |
|                 | Ambient temperature     | max. 40 °C              | 2               |
|                 | Type of cooling         | self-cooling            |                 |
|                 | Safety and protection   |                         |                 |
|                 | Туре                    | Open type               |                 |
|                 | Insulation class        | B, class 130            |                 |
|                 | Protection index        | IP 00                   |                 |
|                 | Safety class (prepared) | 1                       |                 |
|                 | Short circuit strength  | non-short-circuit proof |                 |
|                 | Order numbers           |                         |                 |
|                 | Order Number            | CT-150-060-12-0         |                 |