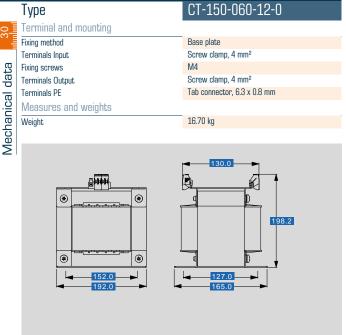

# Separating transformer CT-150-060-12-0

|                 | Туре                    | CT-150-060-12-0         |                 |
|-----------------|-------------------------|-------------------------|-----------------|
| Ĵ٢              | Input                   |                         | 30              |
| 1+              | Rated input voltage     | 600 Vac                 | (1)             |
|                 | Rated input current     | 2.6 Aac                 |                 |
| ţ2              | Output                  |                         | ţ               |
| 9               | Rated output voltage    | 120 Vac                 | - ((            |
| ō               | Rated Power             | 1,500 VA                | α               |
| Electrical data | Approvals               |                         | . 2             |
| 덣               | Approvals               | cURus, EAC              | <u> </u>        |
| Ш               | Environment             |                         | Machanical data |
|                 | Ambient temperature     | max. 40 °C              | 2               |
|                 | Type of cooling         | self-cooling            |                 |
|                 | Safety and protection   |                         |                 |
|                 | Туре                    | Open type               |                 |
|                 | Insulation class        | B, class 130            |                 |
|                 | Protection index        | IP 00                   |                 |
|                 | Safety class (prepared) | 1                       |                 |
|                 | Short circuit strength  | non-short-circuit proof |                 |
|                 | Order numbers           |                         |                 |
|                 | Order Number            | CT-150-060-12-0         |                 |