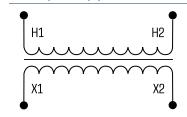

## **Applications**

As a separating transformer for adjustment of the voltage and simple electrical isolation.

## Sample application