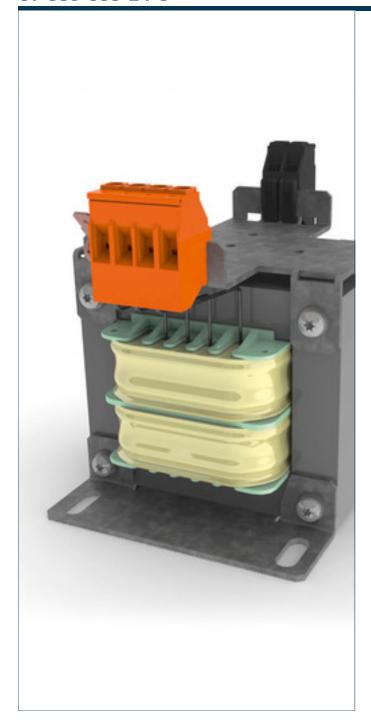

# Separating transformer CT-035-060-24-0

| Туре                                                                     | CT-035-060-24-0         |
|--------------------------------------------------------------------------|-------------------------|
| ις Input                                                                 |                         |
| Rated input voltage                                                      | 600 Vac                 |
| Rated input current                                                      | 0,65 Aac                |
| 프 Output                                                                 |                         |
| Rated output voltage                                                     | 24 Vac                  |
| Rated Power                                                              | 350 VA                  |
| Output Rated output voltage Rated Power Approvals Approvals Finvironment |                         |
| Approvals                                                                | cURus, EAC              |
| 苗   Environment                                                          |                         |
| Ambient temperature                                                      | max. 40 °C              |
| Type of cooling                                                          | self-cooling            |
| Safety and protection                                                    |                         |
| Туре                                                                     | Open type               |
| Insulation class                                                         | B, class 130            |
| Protection index                                                         | IP 00                   |
| Safety class (prepared)                                                  | <u> 1</u>               |
| Short circuit strength                                                   | non-short-circuit proof |
| Order numbers                                                            |                         |
| Order Number                                                             | CT-035-060-24-0         |