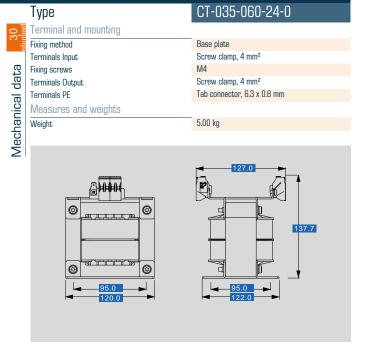

# Separating transformer CT-035-060-24-0

| Туре                                                                     | CT-035-060-24-0         |
|--------------------------------------------------------------------------|-------------------------|
| ις Input                                                                 |                         |
| Rated input voltage                                                      | 600 Vac                 |
| Rated input current                                                      | 0,65 Aac                |
| 프 Output                                                                 |                         |
| Rated output voltage                                                     | 24 Vac                  |
| Rated Power                                                              | 350 VA                  |
| Output Rated output voltage Rated Power Approvals Approvals Finvironment |                         |
| Approvals                                                                | cURus, EAC              |
| 苗   Environment                                                          |                         |
| Ambient temperature                                                      | max. 40 °C              |
| Type of cooling                                                          | self-cooling            |
| Safety and protection                                                    |                         |
| Туре                                                                     | Open type               |
| Insulation class                                                         | B, class 130            |
| Protection index                                                         | IP 00                   |
| Safety class (prepared)                                                  | <u> 1</u>               |
| Short circuit strength                                                   | non-short-circuit proof |
| Order numbers                                                            |                         |
| Order Number                                                             | CT-035-060-24-0         |