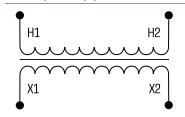

## **Applications**

As a separating transformer for adjustment of the voltage and simple electrical isolation.