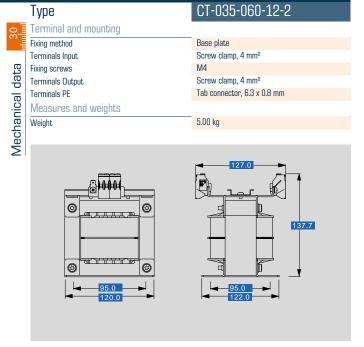

# Separating transformer CT-035-060-12-2

| Туре                                                                    | CT-035-060-12-2         |
|-------------------------------------------------------------------------|-------------------------|
| J ← Input                                                               |                         |
| Rated input voltage                                                     | 600 Vac                 |
| Rated input current                                                     | 0,65 Aac                |
| <u>명</u> Output                                                         |                         |
| Rated output voltage                                                    | 120 Vac                 |
| Rated Power                                                             | 350 VA                  |
| Output Rated output voltage Rated Power Approvals Approvals Fryironment |                         |
| Approvals                                                               | cURus, EAC              |
| Environment                                                             |                         |
| Ambient temperature                                                     | max. 40 °C              |
| Type of cooling                                                         | self-cooling            |
| Safety and protection                                                   |                         |
| Туре                                                                    | Open type               |
| Insulation class                                                        | B, class 130            |
| Protection index                                                        | IP 00                   |
| Safety class (prepared)                                                 | <u> </u>                |
| Short circuit strength                                                  | non-short-circuit proof |
| Order numbers                                                           |                         |
| Order Number                                                            | CT-035-060-12-2         |