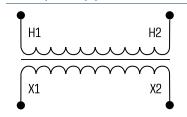

# Separating transformer CT-035-060-12-2

| Туре                                                                    | CT-035-060-12-2         |
|-------------------------------------------------------------------------|-------------------------|
| J ← Input                                                               |                         |
| Rated input voltage                                                     | 600 Vac                 |
| Rated input current                                                     | 0,65 Aac                |
| <u>명</u> Output                                                         |                         |
| Rated output voltage                                                    | 120 Vac                 |
| Rated Power                                                             | 350 VA                  |
| Output Rated output voltage Rated Power Approvals Approvals Fryironment |                         |
| Approvals                                                               | cURus, EAC              |
| Environment                                                             |                         |
| Ambient temperature                                                     | max. 40 °C              |
| Type of cooling                                                         | self-cooling            |
| Safety and protection                                                   |                         |
| Туре                                                                    | Open type               |
| Insulation class                                                        | B, class 130            |
| Protection index                                                        | IP 00                   |
| Safety class (prepared)                                                 | <u> </u>                |
| Short circuit strength                                                  | non-short-circuit proof |
| Order numbers                                                           |                         |
| Order Number                                                            | CT-035-060-12-2         |