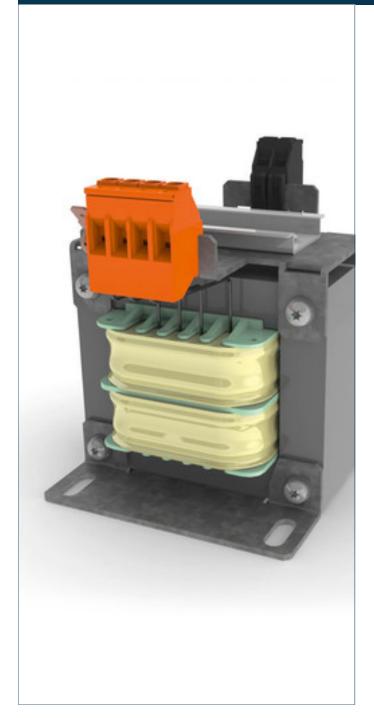

# Separating transformer CT-035-060-12-2

| Туре                                                                    | CT-035-060-12-2         |
|-------------------------------------------------------------------------|-------------------------|
| J ← Input                                                               |                         |
| Rated input voltage                                                     | 600 Vac                 |
| Rated input current                                                     | 0,65 Aac                |
| <u>명</u> Output                                                         |                         |
| Rated output voltage                                                    | 120 Vac                 |
| Rated Power                                                             | 350 VA                  |
| Output Rated output voltage Rated Power Approvals Approvals Fryironment |                         |
| Approvals                                                               | cURus, EAC              |
| Environment                                                             |                         |
| Ambient temperature                                                     | max. 40 °C              |
| Type of cooling                                                         | self-cooling            |
| Safety and protection                                                   |                         |
| Туре                                                                    | Open type               |
| Insulation class                                                        | B, class 130            |
| Protection index                                                        | IP 00                   |
| Safety class (prepared)                                                 | <u> </u>                |
| Short circuit strength                                                  | non-short-circuit proof |
| Order numbers                                                           |                         |
| Order Number                                                            | CT-035-060-12-2         |