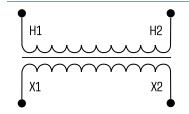

## **Applications**

As a separating transformer for adjustment of the voltage and simple electrical isolation.

## Sample application