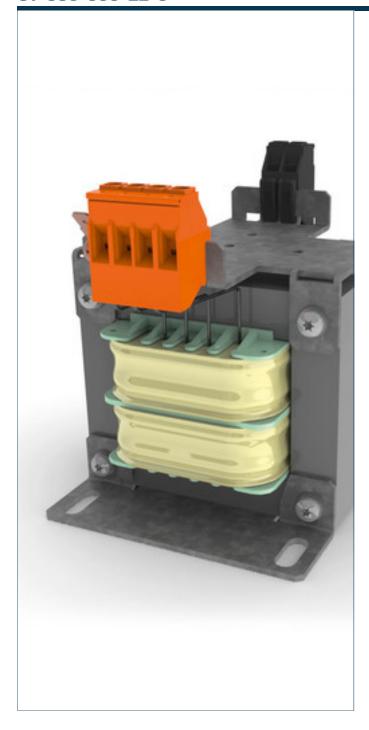

# Separating transformer CT-035-060-12-0

|                   | Туре                    | CT-035-060-12-0         |                 | Туре                  | CT-035-060-12-0                |
|-------------------|-------------------------|-------------------------|-----------------|-----------------------|--------------------------------|
| Electrical data 🕂 | Input                   |                         | 30              | Terminal and mounting |                                |
|                   | Rated input voltage     | 600 Vac                 | Mechanical data | Fixing method         | Base plate                     |
|                   | Rated input current     | 0,65 Aac                |                 | Terminals Input       | Screw clamp, 4 mm <sup>2</sup> |
|                   | Output                  |                         |                 | Fixing screws         | M4                             |
|                   | Rated output voltage    | 120 Vac                 |                 | Terminals Output      | Screw clamp, 4 mm <sup>2</sup> |
|                   | Rated Power             | 350 VA                  |                 | Terminals PE          | Tab connector, 6.3 x 0.8 mm    |
|                   | Approvals               |                         |                 | Measures and weights  |                                |
|                   | Approvals               | cURus, EAC              |                 | Weight                | 5.00 kg                        |
|                   | Environment             |                         |                 |                       |                                |
|                   | Ambient temperature     | max. 40 °C              |                 |                       |                                |
|                   | Type of cooling         | self-cooling            |                 |                       | 127.0                          |
|                   | Safety and protection   |                         |                 |                       |                                |
|                   | Туре                    | Open type               |                 |                       |                                |
|                   | Insulation class        | B, class 130            |                 |                       | <b>9</b> L                     |
|                   | Protection index        | IP 00                   |                 |                       |                                |
|                   | Safety class (prepared) | T Total                 |                 |                       |                                |
|                   | Short circuit strength  | non-short-circuit proof |                 |                       |                                |
|                   | Order numbers           |                         |                 |                       |                                |
|                   | Order Number            | CT-035-060-12-0         |                 |                       |                                |
|                   |                         |                         |                 | 95.0                  | 95.0                           |
|                   |                         |                         |                 | 120.0                 | <del> </del>                   |