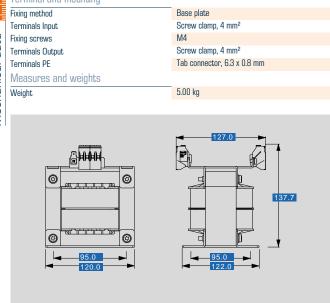

# Separating transformer CT-035-060-12-0

|                   | Туре                    | CT-035-060-12-0         |                 | Туре                  | CT-035-060-12-0                |
|-------------------|-------------------------|-------------------------|-----------------|-----------------------|--------------------------------|
| Electrical data 🕂 | Input                   |                         | 30              | Terminal and mounting |                                |
|                   | Rated input voltage     | 600 Vac                 | Mechanical data | Fixing method         | Base plate                     |
|                   | Rated input current     | 0,65 Aac                |                 | Terminals Input       | Screw clamp, 4 mm <sup>2</sup> |
|                   | Output                  |                         |                 | Fixing screws         | M4                             |
|                   | Rated output voltage    | 120 Vac                 |                 | Terminals Output      | Screw clamp, 4 mm <sup>2</sup> |
|                   | Rated Power             | 350 VA                  |                 | Terminals PE          | Tab connector, 6.3 x 0.8 mm    |
|                   | Approvals               |                         |                 | Measures and weights  |                                |
|                   | Approvals               | cURus, EAC              |                 | Weight                | 5.00 kg                        |
|                   | Environment             |                         |                 |                       |                                |
|                   | Ambient temperature     | max. 40 °C              |                 |                       |                                |
|                   | Type of cooling         | self-cooling            |                 |                       | 127.0                          |
|                   | Safety and protection   |                         |                 |                       |                                |
|                   | Туре                    | Open type               |                 |                       |                                |
|                   | Insulation class        | B, class 130            |                 |                       | <b>9</b> L                     |
|                   | Protection index        | IP 00                   |                 |                       |                                |
|                   | Safety class (prepared) | T Total                 |                 |                       |                                |
|                   | Short circuit strength  | non-short-circuit proof |                 |                       |                                |
|                   | Order numbers           |                         |                 |                       |                                |
|                   | Order Number            | CT-035-060-12-0         |                 |                       |                                |
|                   |                         |                         |                 | 95.0                  | 95.0                           |
|                   |                         |                         |                 | 120.0                 | <del> </del>                   |