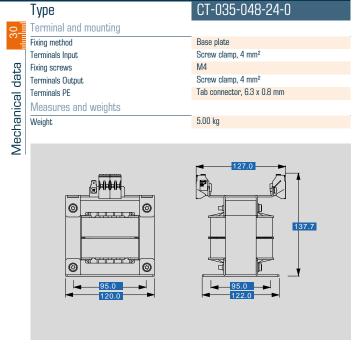

# Separating transformer CT-035-048-24-0

| Туре                                                                    | CT-035-048-24-0         |
|-------------------------------------------------------------------------|-------------------------|
| J ← Input                                                               |                         |
| Rated input voltage                                                     | 2 x 240 Vac             |
| Rated input current                                                     | 2 x 0,81 Aac            |
| 프 Output                                                                |                         |
| Output Rated output voltage Rated Power Approvals Approvals Fryironment | 24 Vac                  |
| Rated Power                                                             | 350 VA                  |
| Approvals                                                               |                         |
| Approvals                                                               | cURus, EAC              |
| Environment                                                             |                         |
| Ambient temperature                                                     | max. 40 °C              |
| Type of cooling                                                         | self-cooling            |
| Safety and protection                                                   |                         |
| Туре                                                                    | Open type               |
| Insulation class                                                        | B, class 130            |
| Protection index                                                        | IP 00                   |
| Safety class (prepared)                                                 | 1                       |
| Short circuit strength                                                  | non-short-circuit proof |
| Order numbers                                                           |                         |
| Order Number                                                            | CT-035-048-24-0         |