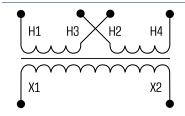

# Separating transformer CT-035-048-24-0

| Туре                                                                    | CT-035-048-24-0         |
|-------------------------------------------------------------------------|-------------------------|
| J ← Input                                                               |                         |
| Rated input voltage                                                     | 2 x 240 Vac             |
| Rated input current                                                     | 2 x 0,81 Aac            |
| 프 Output                                                                |                         |
| Output Rated output voltage Rated Power Approvals Approvals Fryironment | 24 Vac                  |
| Rated Power                                                             | 350 VA                  |
| Approvals                                                               |                         |
| Approvals                                                               | cURus, EAC              |
| Environment                                                             |                         |
| Ambient temperature                                                     | max. 40 °C              |
| Type of cooling                                                         | self-cooling            |
| Safety and protection                                                   |                         |
| Туре                                                                    | Open type               |
| Insulation class                                                        | B, class 130            |
| Protection index                                                        | IP 00                   |
| Safety class (prepared)                                                 | 1                       |
| Short circuit strength                                                  | non-short-circuit proof |
| Order numbers                                                           |                         |
| Order Number                                                            | CT-035-048-24-0         |