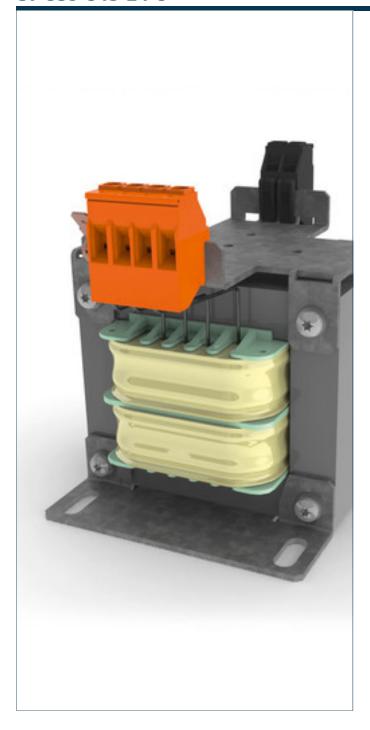

# Separating transformer CT-035-048-24-0

| Туре                                                                    | CT-035-048-24-0         |
|-------------------------------------------------------------------------|-------------------------|
| J ← Input                                                               |                         |
| Rated input voltage                                                     | 2 x 240 Vac             |
| Rated input current                                                     | 2 x 0,81 Aac            |
| 프 Output                                                                |                         |
| Output Rated output voltage Rated Power Approvals Approvals Fryironment | 24 Vac                  |
| Rated Power                                                             | 350 VA                  |
| Approvals                                                               |                         |
| Approvals                                                               | cURus, EAC              |
| Environment                                                             |                         |
| Ambient temperature                                                     | max. 40 °C              |
| Type of cooling                                                         | self-cooling            |
| Safety and protection                                                   |                         |
| Туре                                                                    | Open type               |
| Insulation class                                                        | B, class 130            |
| Protection index                                                        | IP 00                   |
| Safety class (prepared)                                                 | 1                       |
| Short circuit strength                                                  | non-short-circuit proof |
| Order numbers                                                           |                         |
| Order Number                                                            | CT-035-048-24-0         |