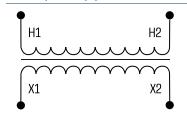

## **Applications**

As a separating transformer for adjustment of the voltage and simple electrical isolation.

## Sample application