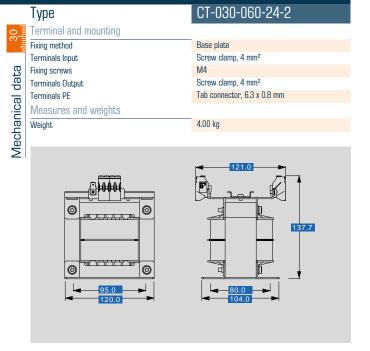

# Separating transformer CT-030-060-24-2

| Туре                                                             | CT-030-060-24-2         |
|------------------------------------------------------------------|-------------------------|
| J ← Input                                                        | ·                       |
| Rated input voltage                                              | 600 Vac                 |
| Rated input current                                              | 0,55 Aac                |
| <u>명</u> Output                                                  |                         |
| Rated output voltage                                             | 24 Vac                  |
| Rated Power                                                      | 300 VA                  |
| Rated output voltage Rated Power Approvals Approvals Fryironment |                         |
| Approvals                                                        | cURus, EAC              |
| Environment                                                      |                         |
| Ambient temperature                                              | max. 40 °C              |
| Type of cooling                                                  | self-cooling            |
| Safety and protection                                            |                         |
| Туре                                                             | Open type               |
| Insulation class                                                 | B, class 130            |
| Protection index                                                 | IP 00                   |
| Safety class (prepared)                                          | 1                       |
| Short circuit strength                                           | non-short-circuit proof |
| Order numbers                                                    |                         |
| Order Number                                                     | CT-030-060-24-2         |