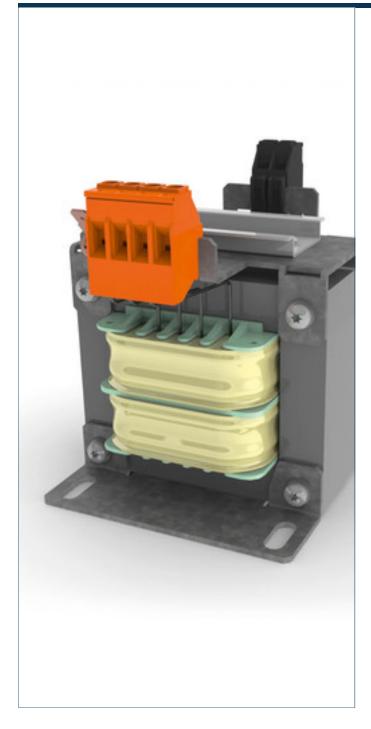

# Separating transformer CT-030-060-24-2

| Туре                                                             | CT-030-060-24-2         |
|------------------------------------------------------------------|-------------------------|
| J ← Input                                                        | ·                       |
| Rated input voltage                                              | 600 Vac                 |
| Rated input current                                              | 0,55 Aac                |
| <u>명</u> Output                                                  |                         |
| Rated output voltage                                             | 24 Vac                  |
| Rated Power                                                      | 300 VA                  |
| Rated output voltage Rated Power Approvals Approvals Fryironment |                         |
| Approvals                                                        | cURus, EAC              |
| Environment                                                      |                         |
| Ambient temperature                                              | max. 40 °C              |
| Type of cooling                                                  | self-cooling            |
| Safety and protection                                            |                         |
| Туре                                                             | Open type               |
| Insulation class                                                 | B, class 130            |
| Protection index                                                 | IP 00                   |
| Safety class (prepared)                                          | 1                       |
| Short circuit strength                                           | non-short-circuit proof |
| Order numbers                                                    |                         |
| Order Number                                                     | CT-030-060-24-2         |