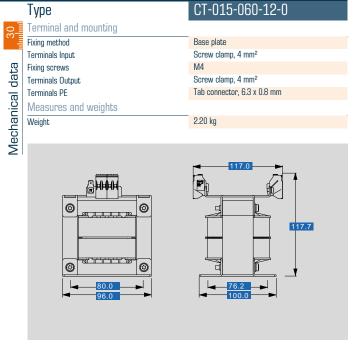

# Separating transformer CT-015-060-12-0

| Type                                                                    | CT-015-060-12-0         |
|-------------------------------------------------------------------------|-------------------------|
| ንድ Input                                                                |                         |
| Rated input voltage                                                     | 600 Vac                 |
| Rated input current                                                     | 0,29 Aac                |
| 亞   Output                                                              |                         |
| Rated output voltage                                                    | 120 Vac                 |
| Rated Power                                                             | 150 VA                  |
| Output Rated output voltage Rated Power Approvals Approvals Fryironment |                         |
| Approvals                                                               | cURus, EAC              |
| Environment                                                             |                         |
| Ambient temperature                                                     | max. 40 °C              |
| Type of cooling                                                         | self-cooling            |
| Safety and protection                                                   |                         |
| Туре                                                                    | Open type               |
| Insulation class                                                        | B, class 130            |
| Protection index                                                        | IP 00                   |
| Safety class (prepared)                                                 | 1                       |
| Short circuit strength                                                  | non-short-circuit proof |
| Order numbers                                                           |                         |
| Order Number                                                            | CT-015-060-12-0         |