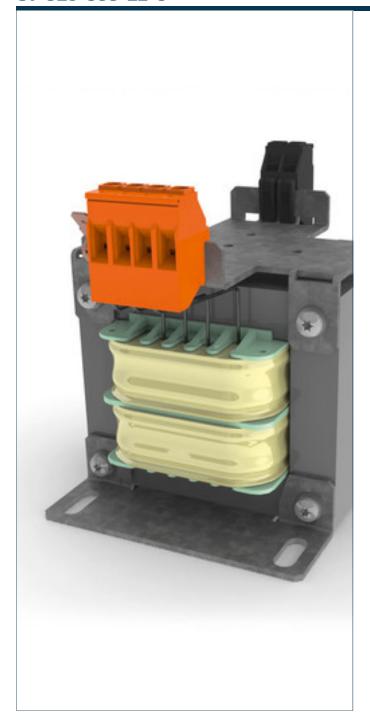

# Separating transformer CT-015-060-12-0

| Type                                                                    | CT-015-060-12-0         |
|-------------------------------------------------------------------------|-------------------------|
| ንድ Input                                                                |                         |
| Rated input voltage                                                     | 600 Vac                 |
| Rated input current                                                     | 0,29 Aac                |
| 亞   Output                                                              |                         |
| Rated output voltage                                                    | 120 Vac                 |
| Rated Power                                                             | 150 VA                  |
| Output Rated output voltage Rated Power Approvals Approvals Fryironment |                         |
| Approvals                                                               | cURus, EAC              |
| Environment                                                             |                         |
| Ambient temperature                                                     | max. 40 °C              |
| Type of cooling                                                         | self-cooling            |
| Safety and protection                                                   |                         |
| Туре                                                                    | Open type               |
| Insulation class                                                        | B, class 130            |
| Protection index                                                        | IP 00                   |
| Safety class (prepared)                                                 | 1                       |
| Short circuit strength                                                  | non-short-circuit proof |
| Order numbers                                                           |                         |
| Order Number                                                            | CT-015-060-12-0         |