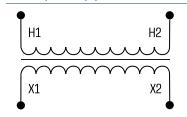

# Separating transformer CT-015-060-12-0

| Type                                                                    | CT-015-060-12-0         |
|-------------------------------------------------------------------------|-------------------------|
| ንድ Input                                                                |                         |
| Rated input voltage                                                     | 600 Vac                 |
| Rated input current                                                     | 0,29 Aac                |
| 亞   Output                                                              |                         |
| Rated output voltage                                                    | 120 Vac                 |
| Rated Power                                                             | 150 VA                  |
| Output Rated output voltage Rated Power Approvals Approvals Fryironment |                         |
| Approvals                                                               | cURus, EAC              |
| Environment                                                             |                         |
| Ambient temperature                                                     | max. 40 °C              |
| Type of cooling                                                         | self-cooling            |
| Safety and protection                                                   |                         |
| Туре                                                                    | Open type               |
| Insulation class                                                        | B, class 130            |
| Protection index                                                        | IP 00                   |
| Safety class (prepared)                                                 | 1                       |
| Short circuit strength                                                  | non-short-circuit proof |
| Order numbers                                                           |                         |
| Order Number                                                            | CT-015-060-12-0         |