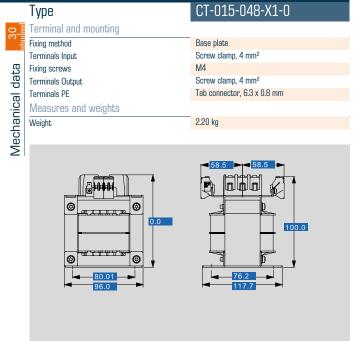

# Separating transformer CT-015-048-X1-0

| Туре                                                                                | CT-015-048-X1-0         |
|-------------------------------------------------------------------------------------|-------------------------|
| J & Input                                                                           |                         |
| Rated input voltage                                                                 | 2 x 240 Vac             |
| Rated input current                                                                 | 0,36 Aac                |
| © Output                                                                            |                         |
| Rated output voltage                                                                | 120 Vac + 24 Vac        |
| Rated Power                                                                         | 112 VA + 38 VA          |
| Gutput Rated output voltage Rated Power Approvals Approvals Approvals Finying ment. |                         |
| Approvals                                                                           | cURus, EAC              |
| Environment                                                                         |                         |
| Ambient temperature                                                                 | max. 40 °C              |
| Type of cooling                                                                     | self-cooling            |
| Safety and protection                                                               |                         |
| Туре                                                                                | Open type               |
| Insulation class                                                                    | B, class 130            |
| Protection index                                                                    | IP 00                   |
| Safety class (prepared)                                                             | 1                       |
| Short circuit strength                                                              | non-short-circuit proof |
| Order numbers                                                                       |                         |
| Order Number                                                                        | CT-015-048-X1-0         |