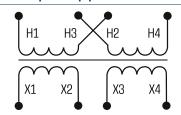

# Separating transformer CT-015-048-X1-0

| Туре                                                                                | CT-015-048-X1-0         |
|-------------------------------------------------------------------------------------|-------------------------|
| J & Input                                                                           |                         |
| Rated input voltage                                                                 | 2 x 240 Vac             |
| Rated input current                                                                 | 0,36 Aac                |
| © Output                                                                            |                         |
| Rated output voltage                                                                | 120 Vac + 24 Vac        |
| Rated Power                                                                         | 112 VA + 38 VA          |
| Gutput Rated output voltage Rated Power Approvals Approvals Approvals Finying ment. |                         |
| Approvals                                                                           | cURus, EAC              |
| Environment                                                                         |                         |
| Ambient temperature                                                                 | max. 40 °C              |
| Type of cooling                                                                     | self-cooling            |
| Safety and protection                                                               |                         |
| Туре                                                                                | Open type               |
| Insulation class                                                                    | B, class 130            |
| Protection index                                                                    | IP 00                   |
| Safety class (prepared)                                                             | 1                       |
| Short circuit strength                                                              | non-short-circuit proof |
| Order numbers                                                                       |                         |
| Order Number                                                                        | CT-015-048-X1-0         |