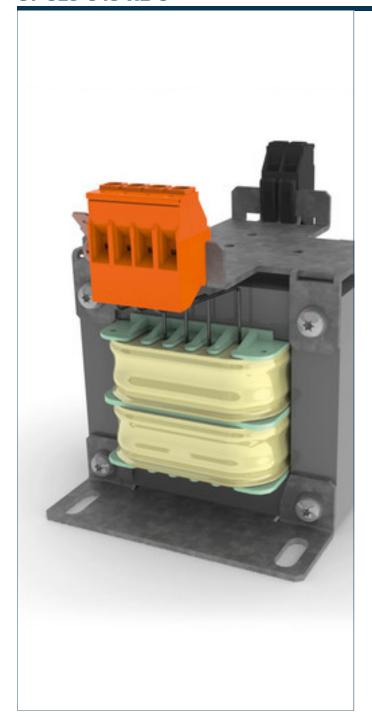

#### CT-015-048-X1-0

# Separating transformer CT-015-048-X1-0

| Туре                                                                                | CT-015-048-X1-0         |
|-------------------------------------------------------------------------------------|-------------------------|
| J & Input                                                                           |                         |
| Rated input voltage                                                                 | 2 x 240 Vac             |
| Rated input current                                                                 | 0,36 Aac                |
| © Output                                                                            |                         |
| Rated output voltage                                                                | 120 Vac + 24 Vac        |
| Rated Power                                                                         | 112 VA + 38 VA          |
| Gutput Rated output voltage Rated Power Approvals Approvals Approvals Finying ment. |                         |
| Approvals                                                                           | cURus, EAC              |
| Environment                                                                         |                         |
| Ambient temperature                                                                 | max. 40 °C              |
| Type of cooling                                                                     | self-cooling            |
| Safety and protection                                                               |                         |
| Туре                                                                                | Open type               |
| Insulation class                                                                    | B, class 130            |
| Protection index                                                                    | IP 00                   |
| Safety class (prepared)                                                             | 1                       |
| Short circuit strength                                                              | non-short-circuit proof |
| Order numbers                                                                       |                         |
| Order Number                                                                        | CT-015-048-X1-0         |