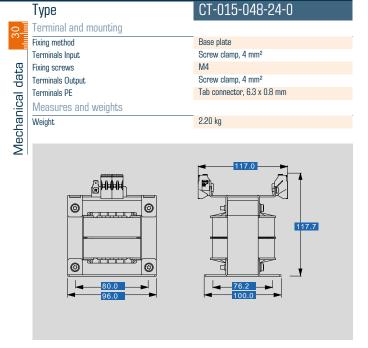

# Separating transformer CT-015-048-24-0

|                   | Туре                    | CT-015-048-24-0         |
|-------------------|-------------------------|-------------------------|
| Ĵ٢                | Input                   |                         |
| Electrical data ∓ | Rated input voltage     | 2 x 240 Vac             |
|                   | Rated input current     | 2 x 0,36 Aac            |
|                   | Output                  |                         |
|                   | Rated output voltage    | 24 Vac                  |
|                   | Rated Power             | 150 VA                  |
|                   | Approvals               |                         |
|                   | Approvals               | cURus, EAC              |
|                   | Environment             |                         |
|                   | Ambient temperature     | max. 40 °C              |
|                   | Type of cooling         | self-cooling            |
|                   | Safety and protection   |                         |
|                   | Туре                    | Open type               |
|                   | Insulation class        | B, class 130            |
|                   | Protection index        | IP 00                   |
|                   | Safety class (prepared) | 1                       |
|                   | Short circuit strength  | non-short-circuit proof |
|                   | Order numbers           |                         |
|                   | Order Number            | CT-015-048-24-0         |