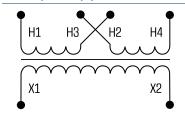

#### CT-015-048-24-0



## Advantages

Fused versions available

Versions with DIN rail for additional components available

Contact protected screw connection terminals

Jumpers included for primary voltage selection

Very good corrosion protection and low noise thanks to BLOCK IMPEX vacuum impregnation

Up to 2,500 VA

## **Applications**

As a separating transformer for adjustment of the voltage and simple electrical isolation.

## Sample application



## Standards

Separating transformer to: EN 61558 part 1 with part 2-1, UL 5085-1/-2;2:2, CSA 22.2 No. 66 **Approvals** 





UL 5085-1/-2, CSA 22.2 No.66, EAC





# Separating transformer CT-015-048-24-0

|                   | Туре                    | CT-015-048-24-0         |
|-------------------|-------------------------|-------------------------|
| Ĵ٢                | Input                   |                         |
| Electrical data ∓ | Rated input voltage     | 2 x 240 Vac             |
|                   | Rated input current     | 2 x 0,36 Aac            |
|                   | Output                  |                         |
|                   | Rated output voltage    | 24 Vac                  |
|                   | Rated Power             | 150 VA                  |