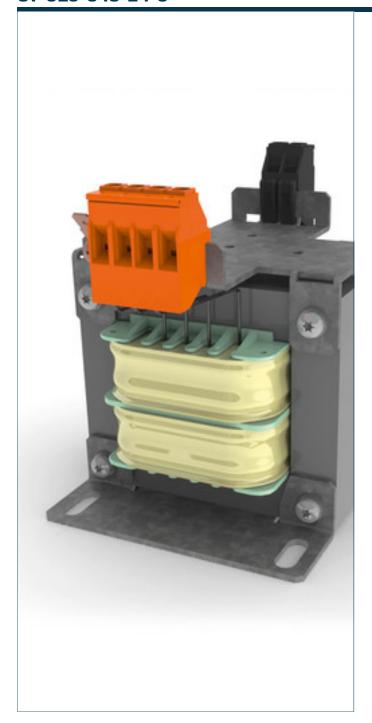

#### CT-015-048-24-0

# Separating transformer CT-015-048-24-0

|                   | Туре                    | CT-015-048-24-0         |
|-------------------|-------------------------|-------------------------|
| Ĵ٢                | Input                   |                         |
| Electrical data ∓ | Rated input voltage     | 2 x 240 Vac             |
|                   | Rated input current     | 2 x 0,36 Aac            |
|                   | Output                  |                         |
|                   | Rated output voltage    | 24 Vac                  |
|                   | Rated Power             | 150 VA                  |
|                   | Approvals               |                         |
|                   | Approvals               | cURus, EAC              |
|                   | Environment             |                         |
|                   | Ambient temperature     | max. 40 °C              |
|                   | Type of cooling         | self-cooling            |
|                   | Safety and protection   |                         |
|                   | Туре                    | Open type               |
|                   | Insulation class        | B, class 130            |
|                   | Protection index        | IP 00                   |
|                   | Safety class (prepared) | 1                       |
|                   | Short circuit strength  | non-short-circuit proof |
|                   | Order numbers           |                         |
|                   | Order Number            | CT-015-048-24-0         |