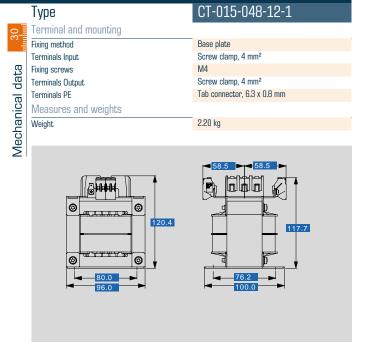

|
| ШI              | Environment             |                         |
| Ī               | Ambient temperature     | max. 40 °C              |
| 1               | Type of cooling         | self-cooling            |
| (               | Safety and protection   |                         |
| 1               | Туре                    | Open type               |
| - 1             | Insulation class        | B, class 130            |
| -               | Protection index        | IP 00                   |
| 9               | Safety class (prepared) | 1                       |
| 9               | Short circuit strength  | non-short-circuit proof |
|                 | Order numbers           |                         |
| Ī               | Order Number            | CT-015-048-12-1         |