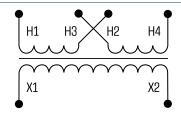

# Separating transformer CT-015-048-12-1

|                 | Туре                    | CT-015-048-12-1         |
|-----------------|-------------------------|-------------------------|
| ٦٢              | Input .                 |                         |
| 1+              | Rated input voltage     | 2 x 240 Vac             |
|                 | Rated input current     | 2 x 0,36 Aac            |
| ם               | Output                  |                         |
| 응 i             | Rated output voltage    | 120 Vac                 |
| ल्व             | Rated Power             | 150 VA                  |
| Electrical data | Approvals               |                         |
| 덩               | Approvals               | cURus, EAC              |
| ШI              | Environment             |                         |
| Ī               | Ambient temperature     | max. 40 °C              |
| 1               | Type of cooling         | self-cooling            |
| (               | Safety and protection   |                         |
| 1               | Туре                    | Open type               |
| - 1             | Insulation class        | B, class 130            |
| -               | Protection index        | IP 00                   |
| 9               | Safety class (prepared) | 1                       |
| 9               | Short circuit strength  | non-short-circuit proof |
|                 | Order numbers           |                         |
| Ī               | Order Number            | CT-015-048-12-1         |