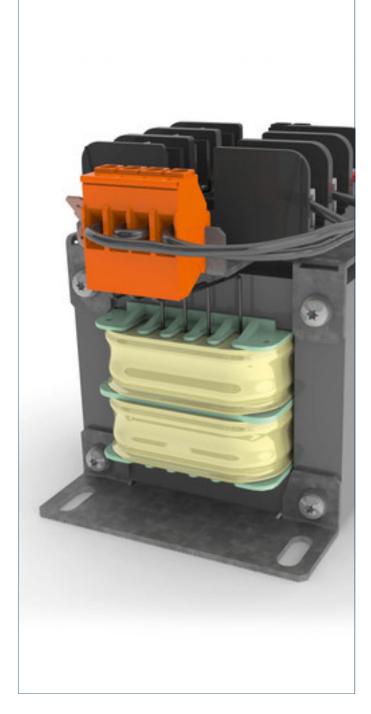

#### CT-015-048-12-1



## Advantages

Fused versions available

Versions with DIN rail for additional components available

Contact protected screw connection terminals

Jumpers included for primary voltage selection

Very good corrosion protection and low noise thanks to BLOCK IMPEX vacuum impregnation

Up to 2,500 VA

# **Applications**

As a separating transformer for adjustment of the voltage and simple electrical

# Sample application



### Standards

Separating transformer to: EN 61558 part 1 with part 2-1, UL 5085-1/-2;2:2, CSA 22.2 No. 66 **Approvals** 







UL 5085-1/-2, CSA 22.2 No.66, EAC





# Separating transformer CT-015-048-12-1

|                 | Туре                    | CT-015-048-12-1         |
|-----------------|-------------------------|-------------------------|
| ٦٢              |