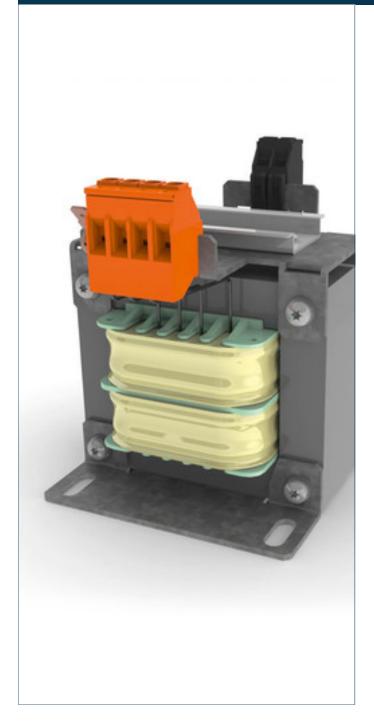

# Separating transformer CT-010-048-24-2

| Type                                                          |              | CT-010-048-24-2         |  |
|---------------------------------------------------------------|--------------|-------------------------|--|
| ე <b>ნ</b> Input                                              |              |                         |  |
| Rated input v                                                 | voltage      | 2 x 240 Vac             |  |
| Rated input                                                   | current      | 2 x 0,25 Aac            |  |
| Output Contract                                               |              |                         |  |
| Rated output                                                  | voltage      | 24 Vac                  |  |
| Rated Power                                                   | •            | 100 VA                  |  |
| Output Rated output Rated Power Approvals Approvals Environme |              |                         |  |
| Approvals                                                     |              | cURus, EAC              |  |
| Environme                                                     | ent          |                         |  |
| Ambient tem                                                   | perature     | max. 40 °C              |  |
| Type of cooling                                               |              | self-cooling            |  |
| Safety and                                                    | d protection |                         |  |
| Туре                                                          |              | Open type               |  |
| Insulation cla                                                | ISS          | B, class 130            |  |
| Protection in                                                 | dex          | IP 00                   |  |
| Safety class                                                  | (prepared)   | I                       |  |
| Short circuit                                                 | strength     | non-short-circuit proof |  |
| Order nur                                                     | nbers        |                         |  |
| Order Numb                                                    | er           | CT-010-048-24-2         |  |