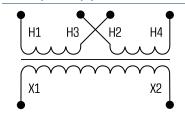

## Sample application

# Separating transformer CT-010-048-24-2

| Type                                                          |              | CT-010-048-24-2         |  |
|---------------------------------------------------------------|--------------|-------------------------|--|
| ე <b>ნ</b> Input                                              |              |                         |  |
| Rated input v                                                 | voltage      | 2 x 240 Vac             |  |
| Rated input                                                   | current      | 2 x 0,25 Aac            |  |
| Output Contract                                               |              |                         |  |
| Rated output                                                  | voltage      | 24 Vac                  |  |
| Rated Power                                                   | •            | 100 VA                  |  |
| Output Rated output Rated Power Approvals Approvals Environme |              |                         |  |
| Approvals                                                     |              | cURus, EAC              |  |
| Environme                                                     | ent          |                         |  |
| Ambient tem                                                   | perature     | max. 40 °C              |  |
| Type of cooling                                               |              | self-cooling            |  |
| Safety and                                                    | d protection |                         |  |
| Туре                                                          |              | Open type               |  |
| Insulation cla                                                | ISS          | B, class 130            |  |
| Protection in                                                 | dex          | IP 00                   |  |
| Safety class                                                  | (prepared)   | I                       |  |
| Short circuit                                                 | strength     | non-short-circuit proof |  |
| Order nur                                                     | nbers        |                         |  |
| Order Numb                                                    | er           | CT-010-048-24-2         |  |