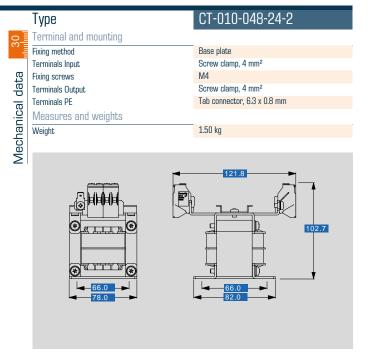

# Separating transformer CT-010-048-24-2

| Type                                                          |              | CT-010-048-24-2         |  |
|---------------------------------------------------------------|--------------|-------------------------|--|
| ე <b>ნ</b> Input                                              |              |                         |  |
| Rated input v                                                 | voltage      | 2 x 240 Vac             |  |
| Rated input                                                   | current      | 2 x 0,25 Aac            |  |
| Output Contract                                               |              |                         |  |
| Rated output                                                  | voltage      | 24 Vac                  |  |
| Rated Power                                                   | •            | 100 VA                  |  |
| Output Rated output Rated Power Approvals Approvals Environme |              |                         |  |
| Approvals                                                     |              | cURus, EAC              |  |
| Environme                                                     | ent          |                         |  |
| Ambient tem                                                   | perature     | max. 40 °C              |  |
| Type of cooling                                               |              | self-cooling            |  |
| Safety and                                                    | d protection |                         |  |
| Туре                                                          |              | Open type               |  |
| Insulation cla                                                | ISS          | B, class 130            |  |
| Protection in                                                 | dex          | IP 00                   |  |
| Safety class                                                  | (prepared)   | I                       |  |
| Short circuit                                                 | strength     | non-short-circuit proof |  |
| Order nur                                                     | nbers        |                         |  |
| Order Numb                                                    | er           | CT-010-048-24-2         |  |