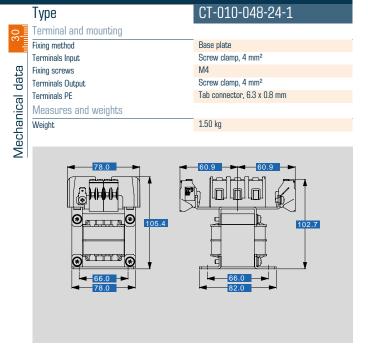

#### CT-010-048-24-1

# Separating transformer CT-010-048-24-1

| Туре                                     |               | CT-010-048-24-1         |
|------------------------------------------|---------------|-------------------------|
| ე <b>ნ</b> Input                         |               |                         |
| Rated inpu                               | it voltage    | 2 x 240 Vac             |
| Rated inpu                               | it current    | 2 x 0,25 Aac            |
| Output                                   |               |                         |
| Rated out                                | out voltage   | 24 Vac                  |
| Rated Power                              |               | 100 VA                  |
| Rated out Rated Pov Approvals Frivinging | ls            |                         |
| Approvals                                |               | cURus, EAC              |
| 苗   Environr                             | nent          |                         |
| Ambient to                               | emperature    | max. 40 °C              |
| Type of cooling                          |               | self-cooling            |
| Safety a                                 | nd protection |                         |
| Туре                                     |               | Open type               |
| Insulation class<br>Protection index     |               | B, class 130            |
|                                          |               | IP 00                   |
| Safety class (prepared)                  |               | I                       |
| Short circuit strength                   |               | non-short-circuit proof |
| Order n                                  | umbers        |                         |
| Order Number                             |               | CT-010-048-24-1         |