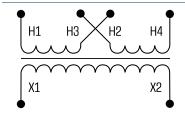

# Separating transformer CT-010-048-24-1

| Туре                                     |               | CT-010-048-24-1         |
|------------------------------------------|---------------|-------------------------|
| ე <b>ნ</b> Input                         |               |                         |
| Rated inpu                               | it voltage    | 2 x 240 Vac             |
| Rated inpu                               | it current    | 2 x 0,25 Aac            |
| Output                                   |               |                         |
| Rated out                                | out voltage   | 24 Vac                  |
| Rated Power                              |               | 100 VA                  |
| Rated out Rated Pov Approvals Frivinging | ls            |                         |
| Approvals                                |               | cURus, EAC              |
| 苗   Environr                             | nent          |                         |
| Ambient to                               | emperature    | max. 40 °C              |
| Type of cooling                          |               | self-cooling            |
| Safety a                                 | nd protection |                         |
| Туре                                     |               | Open type               |
| Insulation class<br>Protection index     |               | B, class 130            |
|                                          |               | IP 00                   |
| Safety class (prepared)                  |               | I                       |
| Short circuit strength                   |               | non-short-circuit proof |
| Order n                                  | umbers        |                         |
| Order Number                             |               | CT-010-048-24-1         |