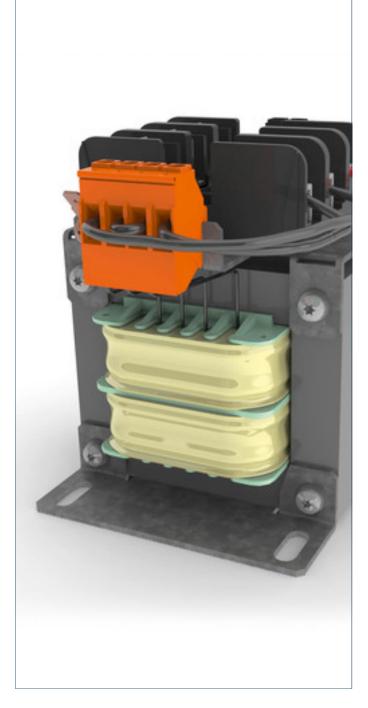

# Separating transformer CT-010-048-24-1

| Туре                                     |               | CT-010-048-24-1         |
|------------------------------------------|---------------|-------------------------|
| ე <b>ნ</b> Input                         |               |                         |
| Rated inpu                               | it voltage    | 2 x 240 Vac             |
| Rated inpu                               | it current    | 2 x 0,25 Aac            |
| Output                                   |               |                         |
| Rated out                                | out voltage   | 24 Vac                  |
| Rated Power                              |               | 100 VA                  |
| Rated out Rated Pov Approvals Frivinging | ls            |                         |
| Approvals                                |               | cURus, EAC              |
| 苗   Environr                             | nent          |                         |
| Ambient to                               | emperature    | max. 40 °C              |
| Type of cooling                          |               | self-cooling            |
| Safety a                                 | nd protection |                         |
| Туре                                     |               | Open type               |
| Insulation class<br>Protection index     |               | B, class 130            |
|                                          |               | IP 00                   |
| Safety class (prepared)                  |               | I                       |
| Short circuit strength                   |               | non-short-circuit proof |
| Order n                                  | umbers        |                         |
| Order Number                             |               | CT-010-048-24-1         |