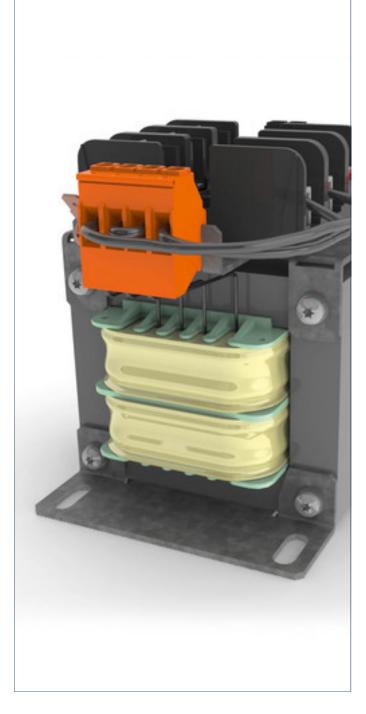

# Separating transformer CT-007-048-24-1

| Туре                                                                     | CT-007-048-24-1         |
|--------------------------------------------------------------------------|-------------------------|
| રુ Input                                                                 |                         |
| Rated input voltage                                                      | 2 x 240 Vac             |
| Rated input current                                                      | 2 x 0,19 Aac            |
| <u></u> Output                                                           |                         |
| Rated output voltage                                                     | 24 Vac                  |
| Rated Power                                                              | 75 VA                   |
| Output Rated output voltage Rated Power Approvals Approvals Finvironment |                         |
| Approvals                                                                | cURus, EAC              |
| Environment                                                              |                         |
| Ambient temperature                                                      | max. 40 °C              |
| Type of cooling                                                          | self-cooling            |
| Safety and protection                                                    |                         |
| Туре                                                                     | Open type               |
| Insulation class                                                         | B, class 130            |
| Protection index                                                         | IP 00                   |
| Safety class (prepared)                                                  | 1                       |
| Short circuit strength                                                   | non-short-circuit proof |
| Order numbers                                                            |                         |
| Order Number                                                             | CT-007-048-24-1         |