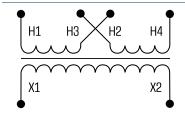

# Separating transformer CT-007-048-24-1

| Туре                                                                     | CT-007-048-24-1         |
|--------------------------------------------------------------------------|-------------------------|
| રુ Input                                                                 |                         |
| Rated input voltage                                                      | 2 x 240 Vac             |
| Rated input current                                                      | 2 x 0,19 Aac            |
| <u></u> Output                                                           |                         |
| Rated output voltage                                                     | 24 Vac                  |
| Rated Power                                                              | 75 VA                   |
| Output Rated output voltage Rated Power Approvals Approvals Finvironment |                         |
| Approvals                                                                | cURus, EAC              |
| Environment                                                              |                         |
| Ambient temperature                                                      | max. 40 °C              |
| Type of cooling                                                          | self-cooling            |
| Safety and protection                                                    |                         |
| Туре                                                                     | Open type               |
| Insulation class                                                         | B, class 130            |
| Protection index                                                         | IP 00                   |
| Safety class (prepared)                                                  | 1                       |
| Short circuit strength                                                   | non-short-circuit proof |
| Order numbers                                                            |                         |
| Order Number                                                             | CT-007-048-24-1         |