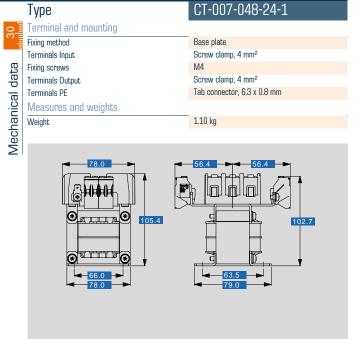

# Separating transformer CT-007-048-24-1

| Туре                                                                     | CT-007-048-24-1         |
|--------------------------------------------------------------------------|-------------------------|
| રુ Input                                                                 |                         |
| Rated input voltage                                                      | 2 x 240 Vac             |
| Rated input current                                                      | 2 x 0,19 Aac            |
| <u></u> Output                                                           |                         |
| Rated output voltage                                                     | 24 Vac                  |
| Rated Power                                                              | 75 VA                   |
| Output Rated output voltage Rated Power Approvals Approvals Finvironment |                         |
| Approvals                                                                | cURus, EAC              |
| Environment                                                              |                         |
| Ambient temperature                                                      | max. 40 °C              |
| Type of cooling                                                          | self-cooling            |
| Safety and protection                                                    |                         |
| Туре                                                                     | Open type               |
| Insulation class                                                         | B, class 130            |
| Protection index                                                         | IP 00                   |
| Safety class (prepared)                                                  | 1                       |
| Short circuit strength                                                   | non-short-circuit proof |
| Order numbers                                                            |                         |
| Order Number                                                             | CT-007-048-24-1         |