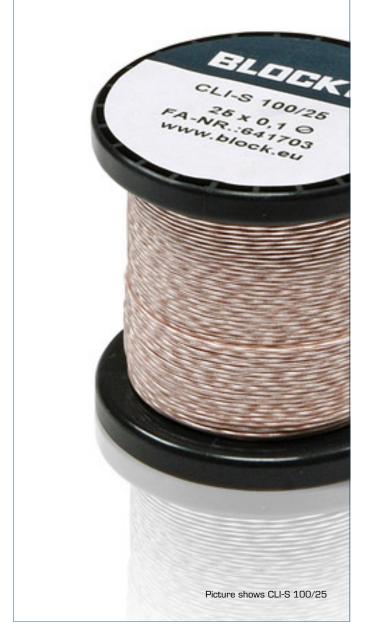

# Stranded and braided copper litz wire **CLI-S 100/45**

CLI-S 100/45 Type CLI-S 100/45 Type Operating data Electrical data 두 Current rating 1.26 A Environment Heat resistance 155 °C (KI.F) Insulating varnish Polyurethane, mod. >350 °C Tin-plate Measures and weights Eff. cross section 0.353 mm<sup>2</sup> Length m (min.) Major diameter Ø(max.) 1.045 mm 0.11 kg Weight